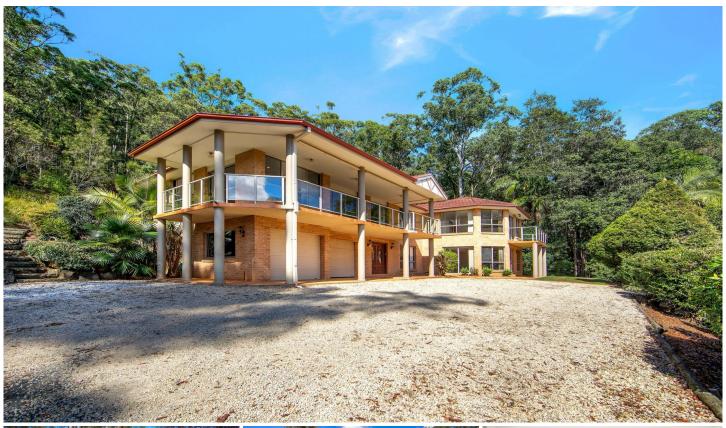

## 62 Fern Tree Lane Palmdale NSW

A quality, well-built family size home set on an expansive, manicured 11 acre block with breathtaking views across Ourimbah State Forest and surrounded by only the peaceful sounds of nature, manicured gardens and green pastures.

You wouldn't even know this heavenly piece of the Central Coast existed!

Located at the end of a no through road, with private driveway to the impressive main residence, features include -

- $\cdot$  4-good size bedrooms with a WIR and ensuite to the master bedroom and all other bedrooms with built in rooms and ample space
- · Main bathroom with spa bath
- · Two large separate living and dining rooms