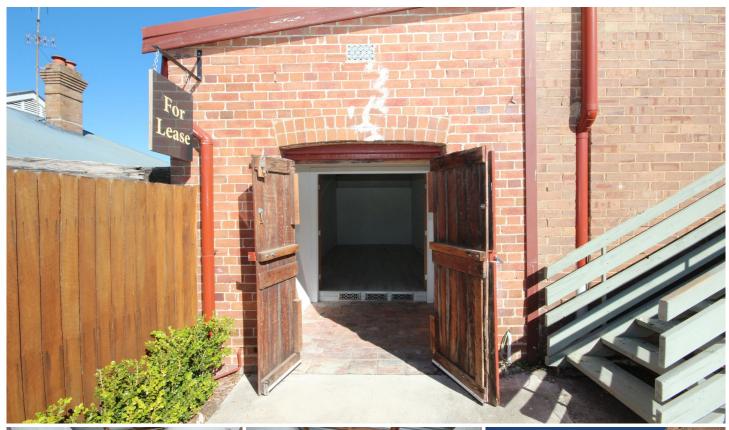

## 6/14-16 Alison Road Wyong NSW

Located on the north side of the historic Chapman Building in Wyong is this lovely shop with loads of character!

Surrounded by other quality businesses like Jerry Sent Me, Glee Coffee Roasters, Chick'n Korean Fried, House of Ellery and more this is a great opportunity to launch your business in a successful location.

The shop is air conditioned with an outer & inner room, timber flooring and an exposed rafter ceiling in line with the old time heritage feel of the building!

DISCLAIMER: This advertisement contains information provided by third parties. While all care is taken to ensure otherwise, First National Real Estate Coastwide, does not make any representation as to the accuracy of any of the