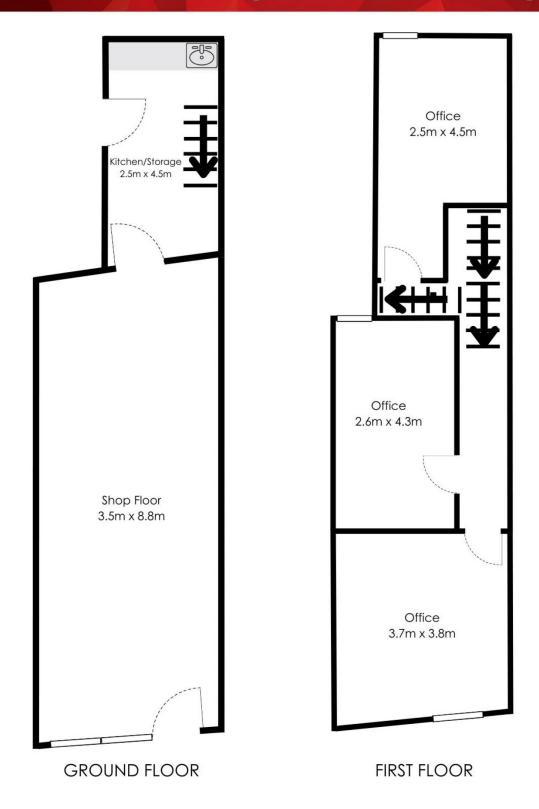

## 72 Pacific Highway Wyong NSW

An ideal shopfront located in a prime position fronting the Pacific Highway in Wyong directly opposite the Train/Bus Station.

The premises consists of a 45sqm shopfront/showroom on street level with a 35sqm area upstairs comprising of 3 offices.

## 72 Pacific Highway, Wyong

Total approx. floor area: 80m2

COMMERCIAL | Coastwide