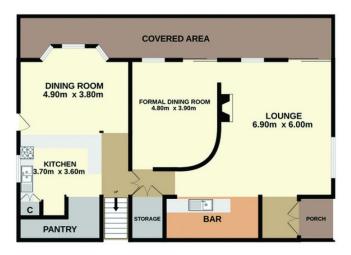

## 14 Treelands Drive, Jilliby

GROUND FLOOR 108.3 sq.m. approx.

1ST FLOOR 94.4 sq.m. approx.

TOP FLOOR 107.2 sq.m. approx.