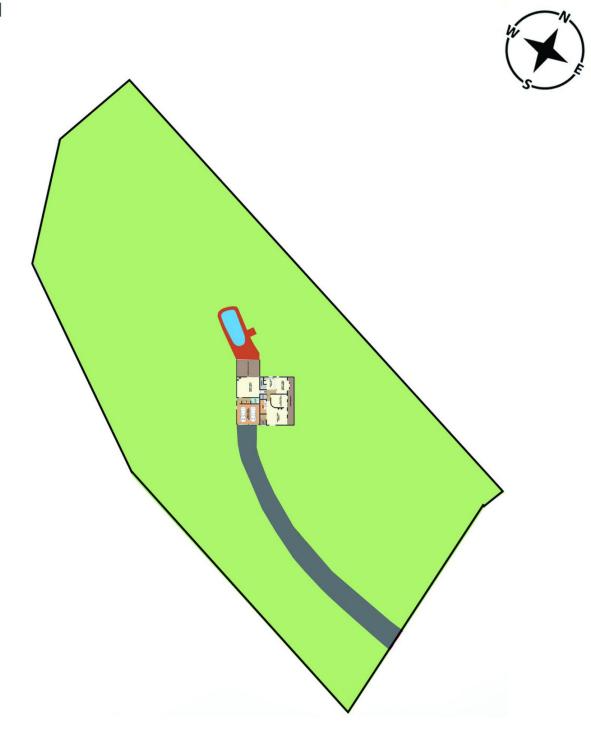

oor oasis, complete with an inground pool, spa, covered and open entertainment areas, perfect for leisurely days and evenings spent with loved ones.

The home has recently been freshly painted, new carpets, and modern LED lighting, this bespoke acreage retreat exudes luxury and comfort. Nestled among the trees, it offers unparalleled privacy and seclusion, creating a sanctuary to call your own.

4 🗀 3 📛 4 🖨

**Price**: \$1,800,000 to \$1,900,000

Land Size: 3.58 Acres

View: https://www.coastwidefn.com.au/sale/nsw/c

entral-coast-region/jilliby/residential/acreage

semirural/7944103



David Want 0402 810 831



## 14 Treelands Drive, Jilliby





GROUND FLOOR 108.3 sq.m. approx.



1ST FLOOR 94.4 sq.m. approx.



TOP FLOOR 107.2 sq.m. approx.



## 14 Treelands Drive, Jilliby

SITE PLAN