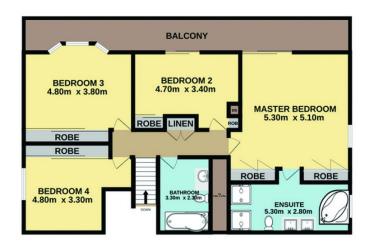

## 14 Treelands Drive, Jilliby

GROUND FLOOR 108.3 sq.m. approx.

1ST FLOOR 94.4 sq.m. approx.

TOP FLOOR 107.2 sq.m. approx.