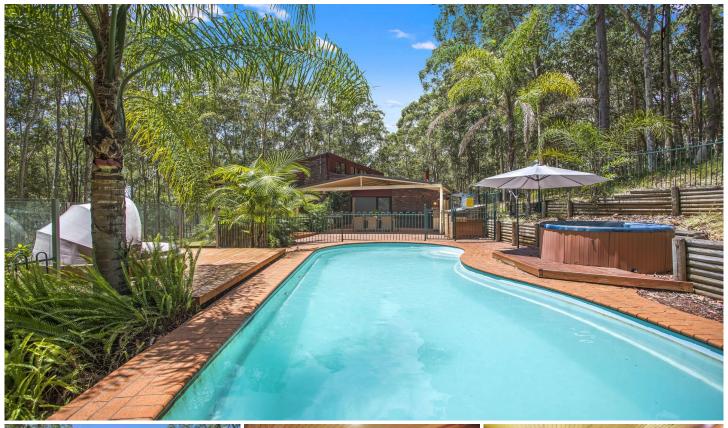

## 14 Treelands Drive Jilliby NSW

Immerse yourself in the private and peaceful surroundings of this exclusive 3.58-acre property, where tranquility reigns supreme. Every window offers a leafy green outlook, inviting you to relax and unwind with ease.

Inside, generous living spaces and large bedrooms provide ample room for comfort, with the convenience of town water supply. Step outside to discover an outdoor oasis, complete with an inground pool, spa, covered and open entertainment areas, perfect for leisurely days and evenings spent with loved ones.