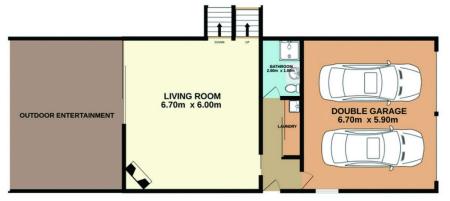

## 14 Treelands Drive, Jilliby

GROUND FLOOR 108.3 sq.m. approx.

1ST FLOOR 94.4 sq.m. approx.

TOP FLOOR 107.2 sq.m. approx.