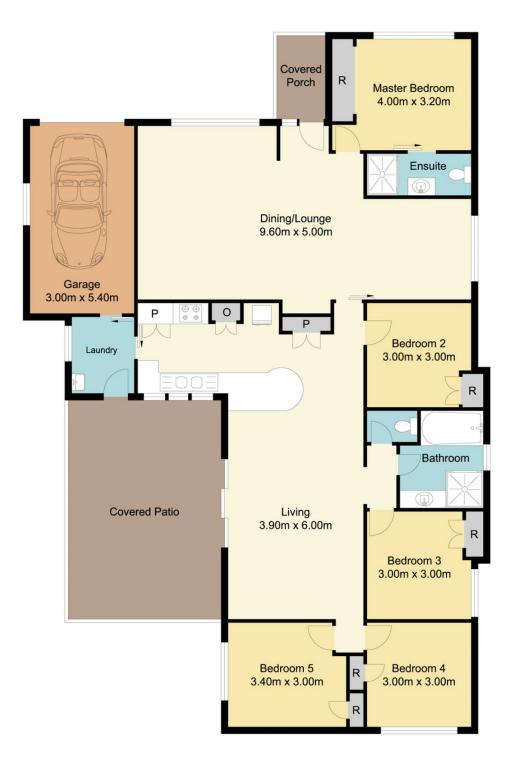

## 45 Eighth Avenue, Toukley

Total Approx Floor Area 174.02 sq.m

Generous in size, the home offers a sprawling floor plan with two living zones as well as 5 bedrooms catering to the needs of a growing family.

The master bedroom offers a built in robe as well as an ensuite. While the remaining bedrooms are all double sized with built in robes.

The living areas comprise of a spacious lounge and dining room at the front plus a second living area off the kitchen that leads out onto the covered outdoor entertaining area.