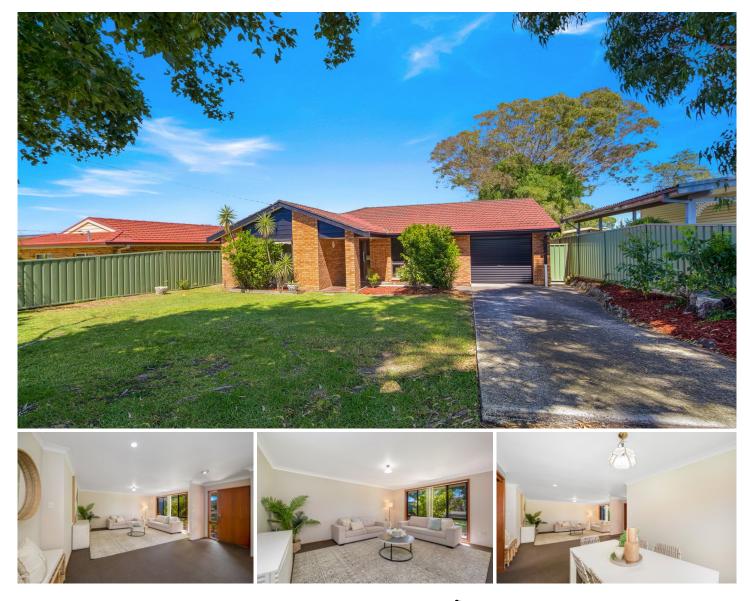

#### 45 Eighth Avenue Toukley NSW

This spacious single level home set on a 625m2 block is perfect for those chasing the very best of the Central Coast Lifestyle. Ideally positioned in-between the lake and the beach, only a short stroll to the golf club, welcome to 45 Eighth Avenue, Toukley, a highly desirable family home.

Generous in size, the home offers a sprawling floor plan with two living zones as well as 5 bedrooms catering to the needs of a growing family.

The master bedroom offers a built in robe as well as an ensuite. While the remaining bedrooms are all double sized with built in robes.

The living areas comprise of a spacious lounge and dining room at the front plus a second living area off the kitchen that leads out onto the covered outdoor entertaining area.