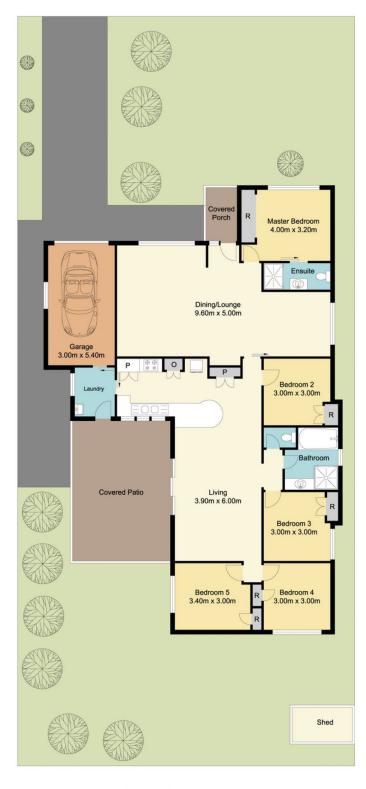

robe as well as an ensuite. While the remaining bedrooms are all double sized with built in robes.

The living areas comprise of a spacious lounge and dining room at the front plus a second living area off the kitchen that leads out onto the covered outdoor entertaining area.

### 5 🛤 2 🚰 1 🚘

View

| Price      | :\$885,000 |
|------------|------------|
| I and Size | • 625 sam  |

/7943850

: https://www.coastwidefn.com.au/sale/nsw/c entral-coast-region/toukley/residential/house



Adrian Simpson 02 4353 1999



**David Want** 0402 810 831

#### https://www.coastwidefn.com.au

We sell, rent and manage Real Estate, Residential, Lifestyle and Commercial across the Central Coast

## 45 Eighth Avenue, Toukley



Total Approx Floor Area 174.02 sq.m



# 45 Eighth Avenue, Toukley

SITE PLAN



Total Approx Floor Area 174.72 sq.m