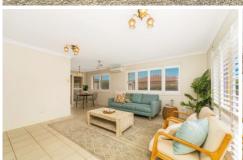

The home offers a light and bright lounge and dining room, neat kitchen, built-in robes in both bedrooms, functional bathroom with separate toilet, a fully fenced court yard with covered patio area and a single lock up garage with front and rear automatic doors.

Plantation shutters throughout, air conditioning and ceiling fans ensure this comfortable villa is ready for you to move into and enjoy.

Set in and ideal location on the East side of Long Jetty, it's a short walk to the shops and Lake with the Shelly Beach