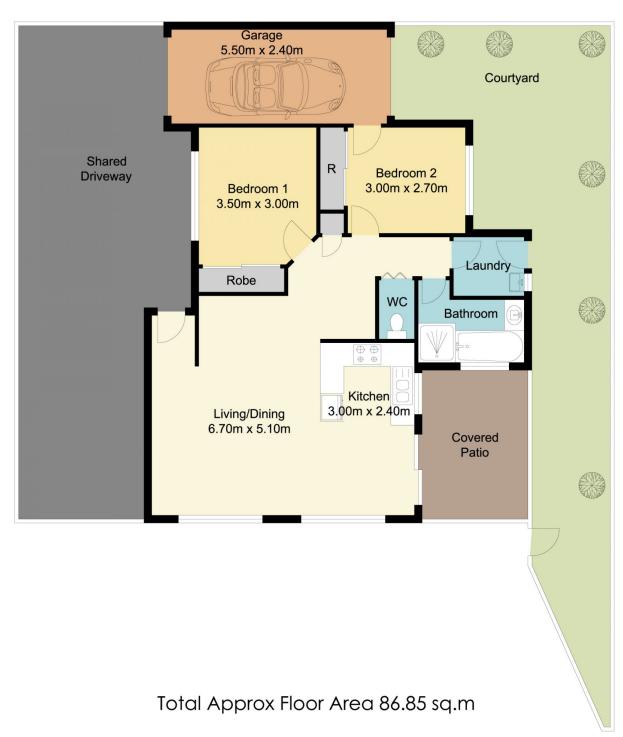

## 2/8-10 McLachlan Avenue Long Jetty NSW

Offered to market for the first time in over 30 years, this delightful 2 bedroom villa provides exceptional value, features and inclusions and will suit the first home buyer, retiree, young family or smart investor.

The home offers a light and bright lounge and dining room, neat kitchen, built-in robes in both bedrooms, functional bathroom with separate toilet, a fully fenced court yard with covered patio area and a single lock up garage with front and rear automatic doors.

Plantation shutters throughout, air conditioning and ceiling fans ensure this comfortable villa is ready for you to move into and enjoy.

Set in and ideal location on the East side of Long Jetty, it's a short walk to the shops and Lake with the Shelly Beach

## SITE PLAN