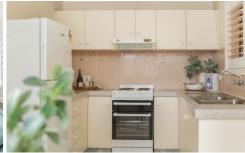

The home offers a light and bright lounge and dining room, neat kitchen, built-in robes in both bedrooms, functional bathroom with separate toilet, a fully fenced court yard with covered patio area and a single lock up garage with front and rear automatic doors.