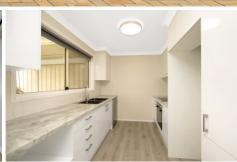

The home features 3 bedrooms, all with built in robes, light and bright open plan living, modern kitchen with dishwasher, main bathroom with bath tub, a private fully fenced yard with a pergola for alfresco entertaining, internal laundry with 2nd toilet and a single lock up garage with remote door and internal entry.