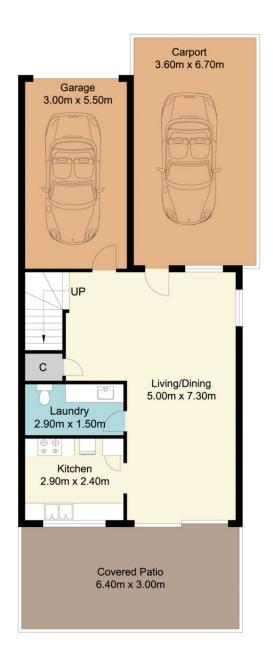

## 1/8 Hawthorn Place, Mardi

**Ground Floor** 

First Floor

Total Approx Floor Area 107.32 sq.m