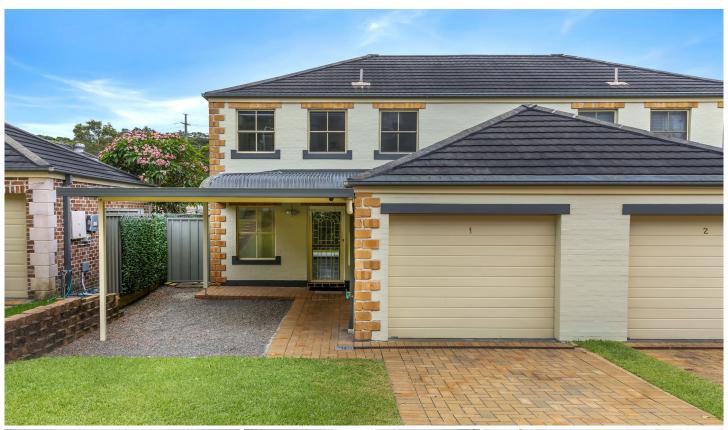

#### 1/8 Hawthorn Place Mardi NSW

Tastefully updated and immaculately presented, this impressive home offers a comfortable floor plan, an excellent location that looks out towards the park and pool and a great opportunity for the home buyer or the investor.

The home features 3 bedrooms, all with built in robes, light and bright open plan living, modern kitchen with dishwasher, main bathroom with bath tub, a private fully fenced yard with a pergola for alfresco entertaining, internal laundry with 2nd toilet and a single lock up garage with remote door and internal entry.

Other notable features include:

Split system air conditioning in the living area and master bedroom

A Solar system to keep your energy bills down Established gardens with fruit trees.

### 3 📭 1 🚆 2 🗬

**Price** : \$ 650,000 **Land Size** : 233 sgm

View : https://www.coastwidefn.com.au/sale/nsw/c

entral-coast-region/mardi/residential/semi-d

etached/7916245

**David Manuelle** 02 4353 1999

Adrian Simpson 02 4353 1999