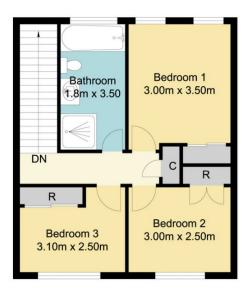

## 1/8 Hawthorn Place, Mardi

**Ground Floor** 

First Floor

Total Approx Floor Area 107.32 sq.m