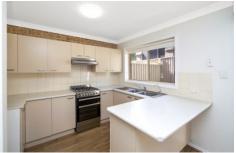

Features include -

- \* 3-bedrooms with built in robes
- \* Main bedroom with ceiling fan, sunny outlook and access to your own balcony to sit out and enjoy a morning coffee
- \* Linen closet storage
- \* Decent size bathroom with bath/shower/toilet
- \* Additional toilet downstairs
- \* Timber flooring downstairs
- \* Lounge room with ceiling fan
- \* Kitchen with ample storage + gas cooking
- Rear private courtyard with enough space for a table and