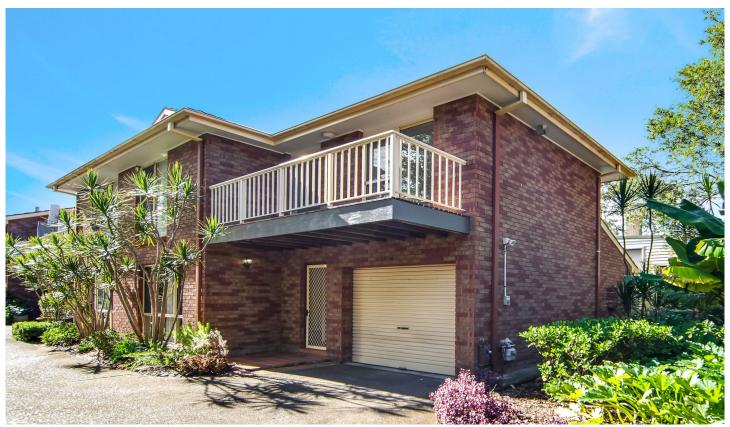

## 3/506 Pacific Highway Wyoming NSW

A very clean, tidy and well presented, 3-bedroom townhouse located within walking distance to the local Aldi store, Wyoming shopping plaza and bus stop and short drive into the main hub of Gosford, train station and Gosford hospital.

Features include -

- \* 3-bedrooms with built in robes
- \* Main bedroom with ceiling fan, sunny outlook and access to your own balcony to sit out and enjoy a morning coffee
- \* Linen closet storage
- \* Decent size bathroom with bath/shower/toilet
- \* Additional toilet downstairs
- \* Timber flooring downstairs
- \* Lounge room with ceiling fan
- \* Kitchen with ample storage + gas cooking
- Rear private courtyard with enough space for a table and