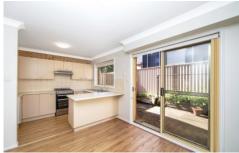

Features include -

- \* 3-bedrooms with built in robes
- \* Main bedroom with ceiling fan, sunny outlook and access to your own balcony to sit out and enjoy a morning coffee
- \* Linen closet storage
- \* Decent size bathroom with bath/shower/toilet
- \* Additional toilet downstairs
- \* Timber flooring downstairs
- \* Lounge room with ceiling fan
- \* Kitchen with ample storage + gas cooking
- Rear private courtyard with enough space for a table and