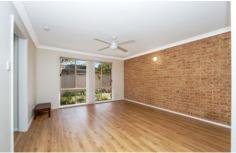

Features include -

- \* 3-bedrooms with built in robes
- \* Main bedroom with ceiling fan, sunny outlook and access to your own balcony to sit out and enjoy a morning coffee
- \* Linen closet storage
- \* Decent size bathroom with bath/shower/toilet
- \* Additional toilet downstairs
- \* Timber flooring downstairs
- \* Lounge room with ceiling fan
- \* Kitchen with ample storage + gas cooking
- Rear private courtyard with enough space for a table and