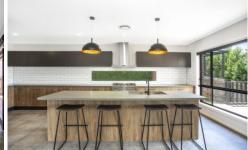

The heart of this home is undoubtedly its expansive kitchen, a haven for culinary enthusiasts, complete with stone bench tops, soft close draws, 900mm stainless steel appliances and ample storage.

The open-plan living area seamlessly integrates the kitchen, dining, lounge and outdoor entertaining area. Creating an inviting atmosphere for family gatherings and entertaining guests. For added versatility, the upstairs rumpus room awaits, perfect for the kids dedicated play space.