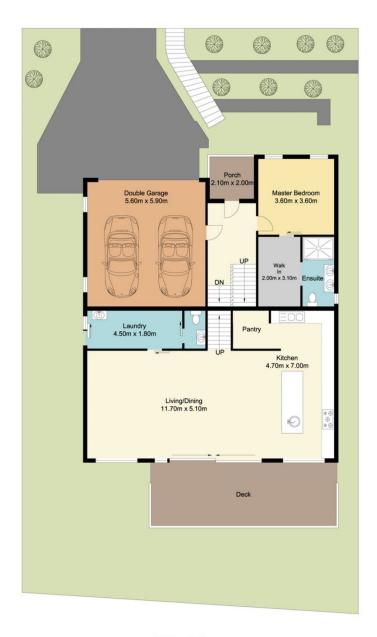

mm stainless steel appliances and ample storage.

The open-plan living area seamlessly integrates the kitchen, dining, lounge and outdoor entertaining area. Creating an inviting atmosphere for family gatherings and entertaining guests. For added versatility, the upstairs rumpus room awaits, perfect for the kids dedicated play space.

Designed with practicality in mind, this home boasts a

#### 4 🕒 2 📛 2 🖨

**Price** : \$ 1,067,000 **Land Size** : 561.2 sgm

View: https://www.coastwidefn.com.au/sale/nsw/c

entral-coast-region/mardi/residential/house/

7874861



David Manuelle 02 4353 1999



Adrian Simpson 02 4353 1999

# 10 Clementine Place, Mardi





Second Floor



First Floor



**Ground Floor** 

Total Approx Floor Area 233.21 sq.m





# 10 Clementine Place, Mardi

### SITE PLAN





Site Plan

Total Approx Floor Area 233.21 sq.m