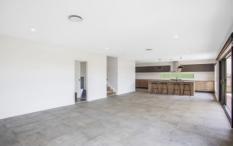

The heart of this home is undoubtedly its expansive kitchen, a haven for culinary enthusiasts, complete with stone bench tops, soft close draws, 900mm stainless steel appliances and ample storage.

The open-plan living area seamlessly integrates the kitchen, dining, lounge and outdoor entertaining area. Creating an inviting atmosphere for family gatherings and entertaining guests. For added versatility, the upstairs rumpus room awaits, perfect for the kids dedicated play space.