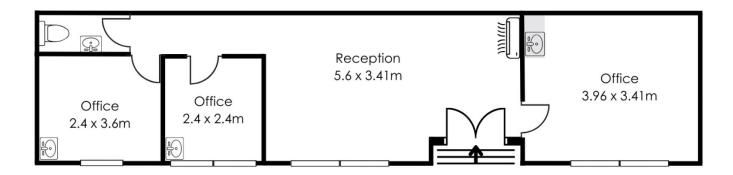

The space consists of a light and bright reception area as well as 3 separate offices all with water basins. There is also a separate internal toilet.

**Building Size**: 53 sqm **Land Size**: 53 sqm

View : https://www.coastwidefn.com.au/lease/n

## 2/54 Pacific Highway, Wyong

Total approx. floor area: 53m2