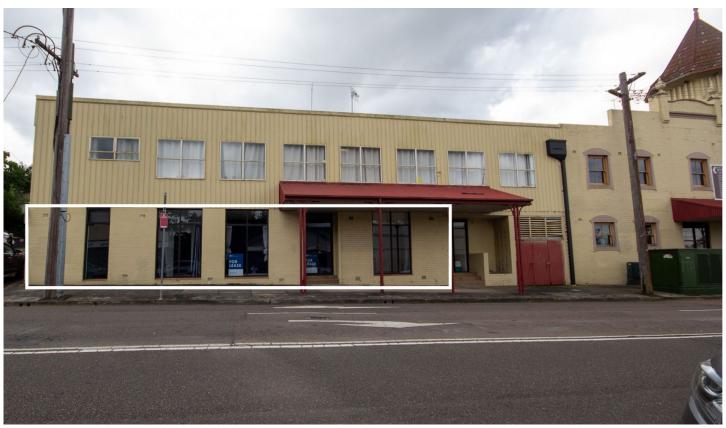

## 2/54 Pacific Highway Wyong NSW

2/54 PACIFIC HIGHWAY, WYONG

A smartly renovated office/shopfront located in an Iconic building opposite Wyong Train Station.

With street frontage to Church Street these premises enjoy great exposure to the passing traffic as well as a convenient location within the bustling town centre. Surrounded by other successful businesses this is a great opportunity to for those looking to start fresh or move their business to new location. An ideal position for professional office space or a retail shop.

## 2/54 Pacific Highway, Wyong

Total approx. floor area: 53m2