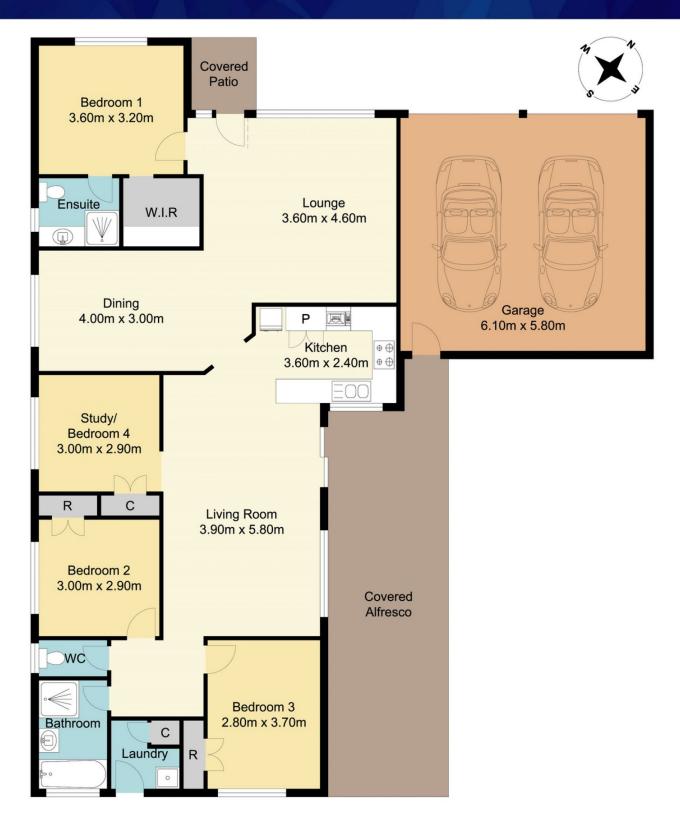

Located within a short drive to Westfield Shopping Centre, Tuggerah Train Station and the M1 Motorway, this delightful home offers 3 bedrooms with an en-suite & walk-in robe to the main. Bedrooms 2 and 3 are both double sized with built in robes and ceiling fans. A study off the main living room also has built in robes and is an easy conversion to a 4th bedroom by adding a door.

The generous living space includes a spacious formal lounge with separate dining room at the front as well as a spacious living room off the well-appointed kitchen.

The home is complimented by a covered outdoor

# 26 Richard Avenue, Mardi

Total Approx Floor Area 172.83 Sq.m

Measurements are approximate. Not to scale. For illustrative purposes only. Boundaries are approximate

# 26 Richard Avenue, Mardi