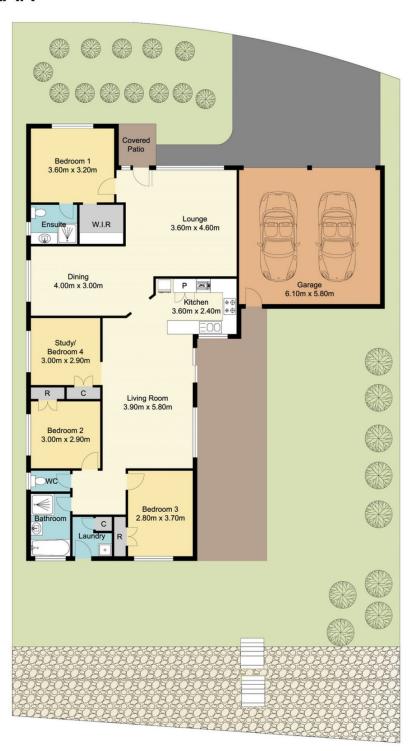

### SITE PLAN

Total Approx Floor Area 172.83 Sq.m

Measurements are approximate. Not to scale. For illustrative purposes only. Boundaries are approximate