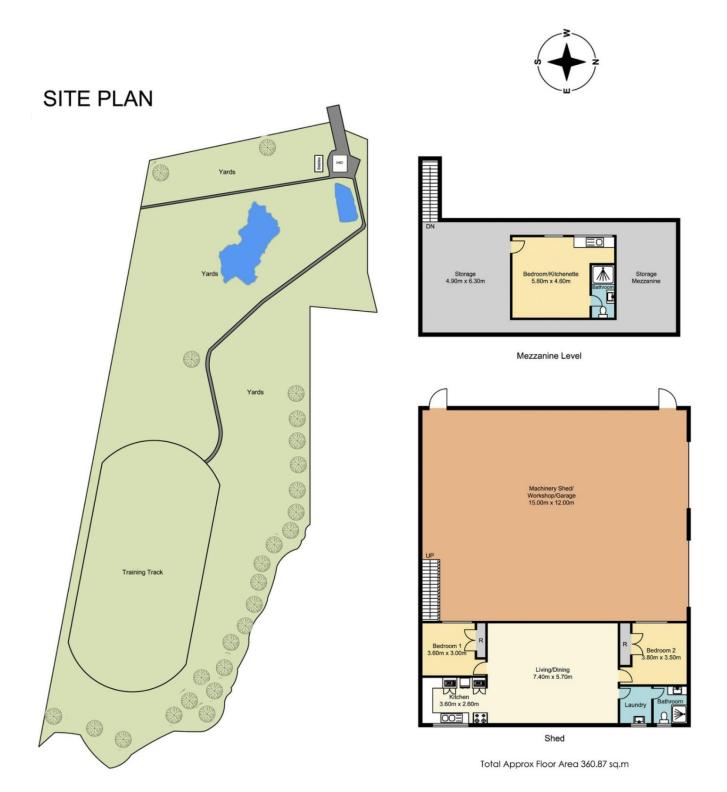

The property offers:

14 Fenced Paddocks

12 Day yards

840m training track

10 enclosed stables

Water to all paddocks

18m x 12m machinery shed

2 dams, one used for exercising horses

Unapproved staff quarters consisting of 3 bedrooms, 2 bathrooms, open plan living area, split system air conditioning, kitchen and laundry.

3 📭 2 🖺 10 🖨

**Price** : \$ 1,600,000 **Land Size** : 49.4 Acres

## 315 Jilliby Road, Jilliby

Mezzanine Level

Shed

Total Approx Floor Area 360.87 sq.m