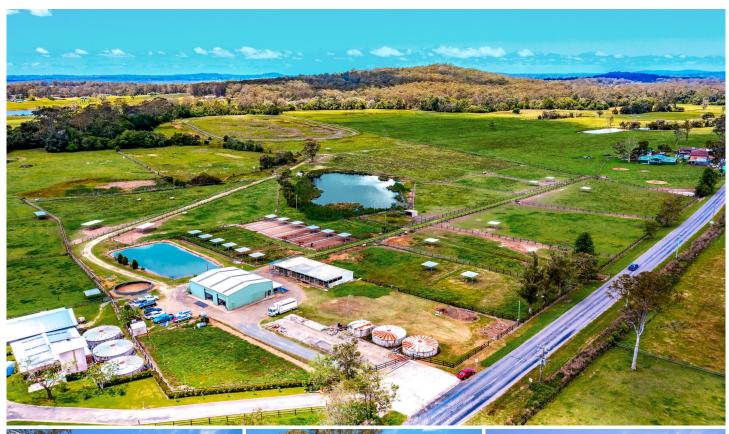

## 315 Jilliby Road Jilliby NSW

Nestled on 49.4 acres of pristine Jilliby countryside, this remarkable horse property offers a perfect blend of functionality, convenience and natural beauty. Whether you're a seasoned equine professional or a passionate horse enthusiast, this property is a must see.

The property offers:

14 Fenced Paddocks

12 Day yards

840m training track

10 enclosed stables

Water to all paddocks

18m x 12m machinery shed

2 dams, one used for exercising horses