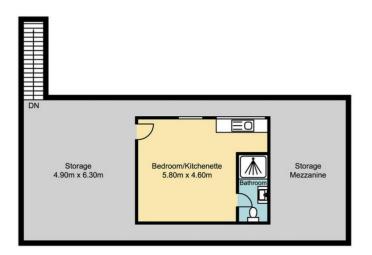

## 315 Jilliby Road, Jilliby

Mezzanine Level

Shed

Total Approx Floor Area 360.87 sq.m