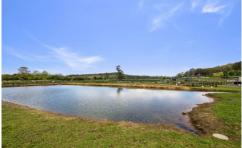

The property offers:

14 Fenced Paddocks

12 Day yards

840m training track

10 enclosed stables

Water to all paddocks

18m x 12m machinery shed

2 dams, one used for exercising horses