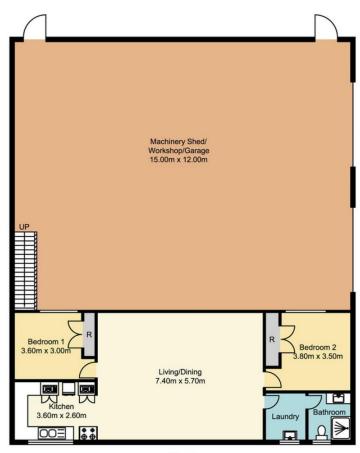

Unapproved staff quarters consisting of 3 bedrooms, 2 bathrooms, open plan living area, split system air conditioning, kitchen and laundry.

3 📭 2 🖺 10 🖨

**Price** : \$ 1,600,000 **Land Size** : 49.4 Acres

## 315 Jilliby Road, Jilliby

Mezzanine Level

Shed

Total Approx Floor Area 360.87 sq.m