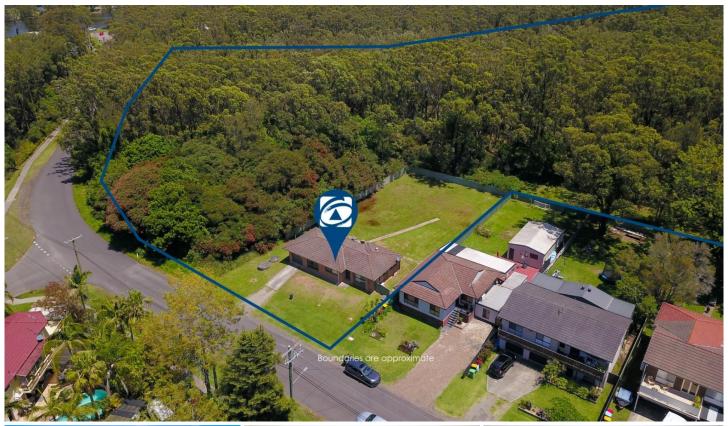

## 68 Braithwaite Road Tacoma NSW

Located within the popular and peaceful suburb of Tacoma and set on approximated 9 acres of land this property offers the opportunity to enjoy life in your own backyard with the potential to improve and grow.

The total land size is approximately 9 acres. The house and fully fenced backyard sits on approximately 1350m2, cleared and zoned R2 Low Density Residential. The

3 📭 1 🚍 1 🗬

**Price** : Guide \$800,000

Land Size: 3.65 ha

## 68 Braithwaite Road, Tacoma

SITE PLAN