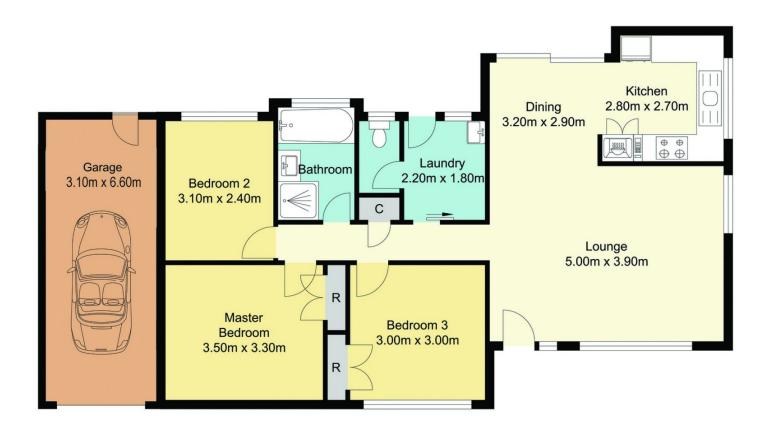

The improvements include a neat brick and tile, 3 bedroom home with an attached garage.

The property is positioned in a quiet street within a family friendly, low traffic neighbourhood only a short walk from the well renowned Tacoma Primary School. Enjoy the peaceful outlook across your own large backyard and bushland.

The total land size is approximately 9 acres. The house and fully fenced backyard sits on approximately 1350m2, cleared and zoned R2 Low Density Residential. The

3 📭 1 🚍 1 🗬

**Price** : Guide \$800,000

Land Size: 3.65 ha