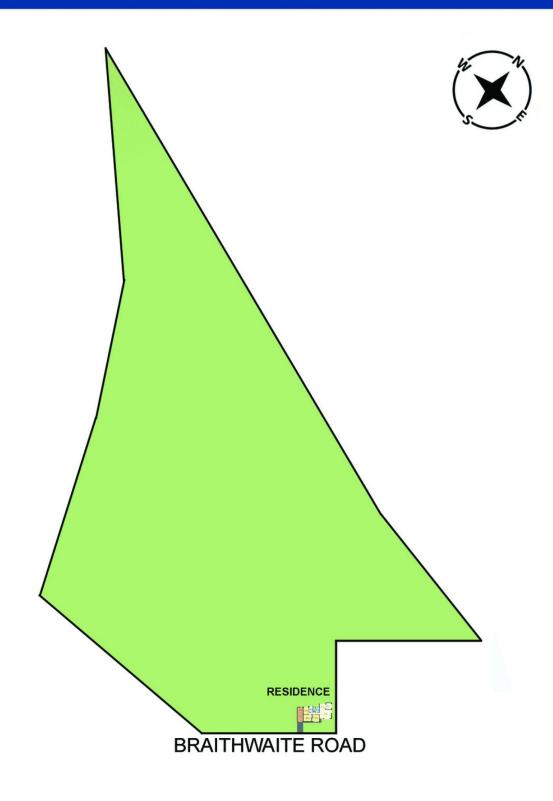

The total land size is approximately 9 acres. The house and fully fenced backyard sits on approximately 1350m2, cleared and zoned R2 Low Density Residential. The

3 📭 1 🚍 1 🗬

**Price** : Guide \$800,000

Land Size: 3.65 ha

## 68 Braithwaite Road, Tacoma

SITE PLAN