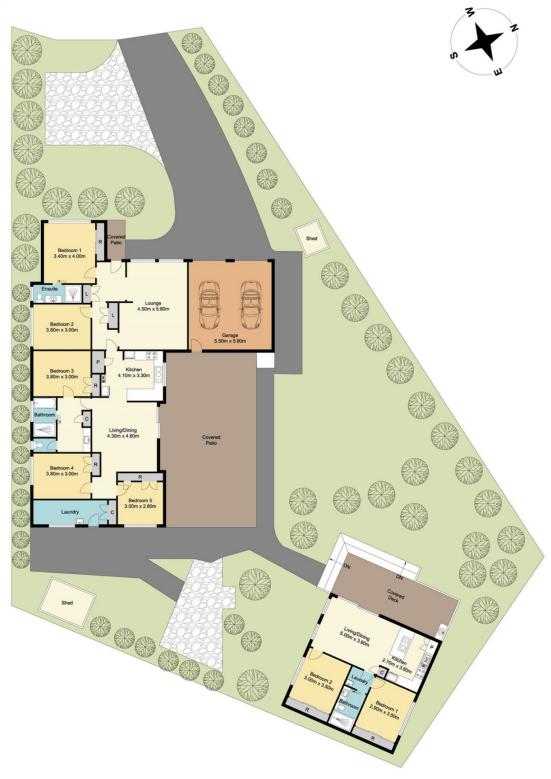

## SITE PLAN

Total Approx Floor Area 258.89 sq.m

Measurements are approximate. Not to scale. For illustrative purposes only. Boundaries are approximate