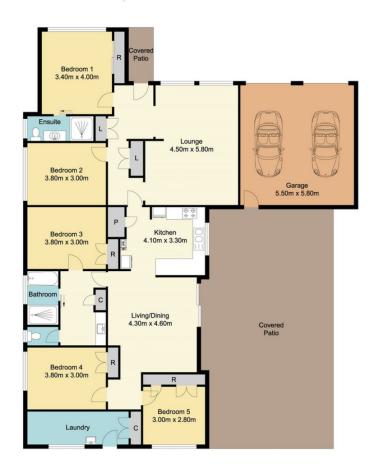

The home has an expected rental return of \$720 per week and consists of:

5 bedrooms, 4 with built in robes & an ensuite to the master, 2 separate living areas, functional kitchen, a 3 way bathroom, a large undercover entertaining area and a double lock up garage.

Other notable features include: 2x split system air conditioners, a solar system, 2x 5000L water tanks with pumps and a garden shed.

The granny flat has an expected rental return of \$450 and

7 🚐 3 🟪 2 🖨

## 37 Playford Road, Killarney Vale