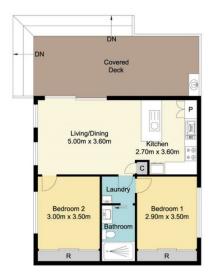

## 37 Playford Road, Killarney Vale

Granny Flat

Ground Floor

Total Approx Floor Area 258.89 sq.m