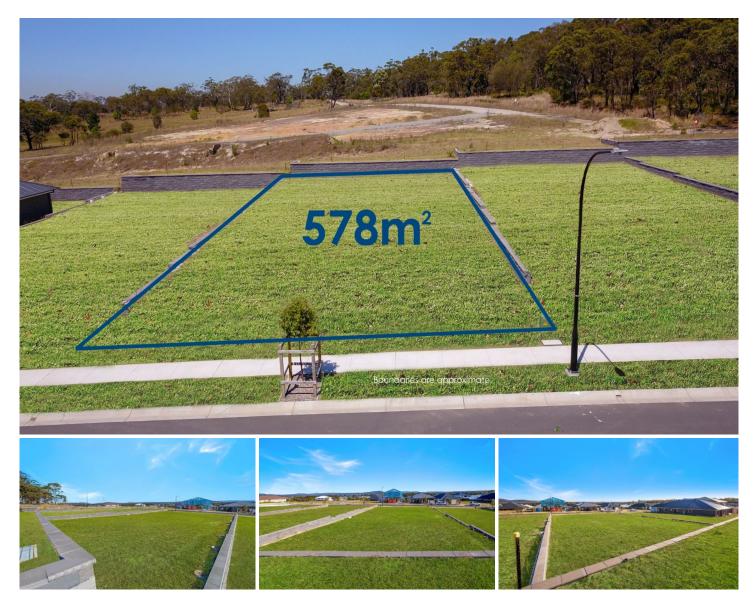

Registered, this land is ready for you to design and build your dream home. Set in a new street amongst quality homes the land offers:

- A generous 578m2 Lot.
- 17m frontage, depth 34m
- Level building block
- Underground power, natural gas & NBN available.

- An elevated position within the estate with a North facing outlook towards the Watagan Mountains.

- A new estate with bushland surrounds, parklands &

Price : \$550,000 to \$590,000 - Registered and build ready

Land Size : 578 sqm View : https://ww

: https://www.coastwidefn.com.au/sale/nsw/c entral-coast-region/wyee/residential/land/77 90788

Adrian Simpson 02 4353 1999

Coastwide

Mojo homes draft plans