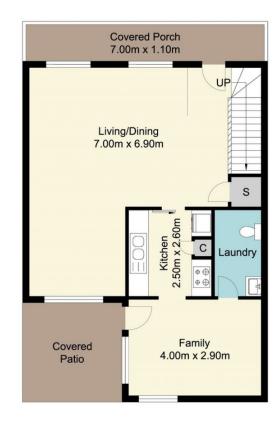

## 7 Hawthorn Place, Mardi

First Floor

Garage

Ground Floor

## Total Approx Floor Area 126.60 Sq.m

Measurements are approximate. Not to scale. For Illustrative purposes only. Boundaries are approximate.