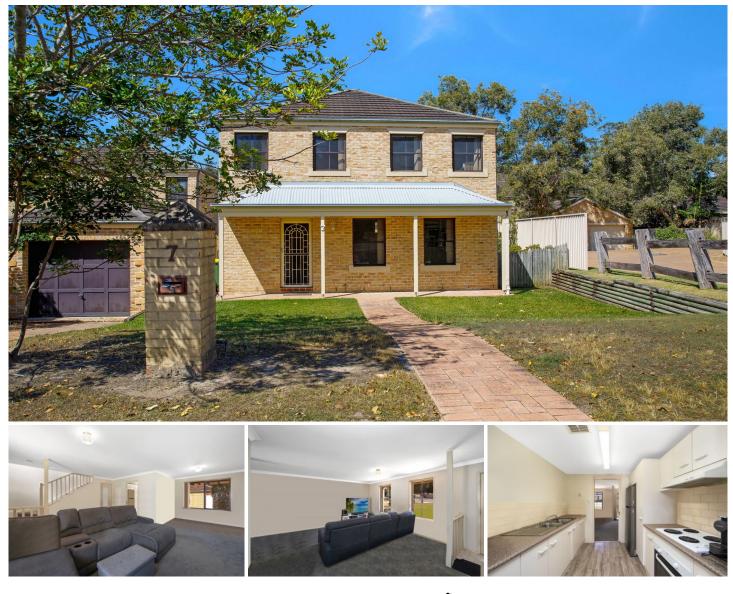

#### 7 Hawthorn Place Mardi NSW

This charming property is ideal for those looking to enter the real estate market and investors alike.

The home offers 3 bedrooms, 2 with built-in robes, an open plan lounge and dining room, separate family room, galley style kitchen, upstairs bathroom with separate bath and shower, internal laundry with 2nd toilet, small under cover entertaining area, a detached single lock up garage and a private fully fenced yard.

Current rental return of \$480 per week, this is a prime opportunity to purchase a fantastic property in a sought after location within close proximity to schools, Westfield Shopping Centre, Tuggerah Station and the M1 Motorway access.

Ideally positioned in the Cobbs Village Estate the property

### 3 🎮 1 🚰 1 🚘

| Price     | :\$689,000    |
|-----------|---------------|
| Land Size | : 355.3 sqm   |
| View      | : https://www |

: https://www.coastwidefn.com.au/sale/nsw/c entral-coast-region/mardi/residential/house/ 7780195