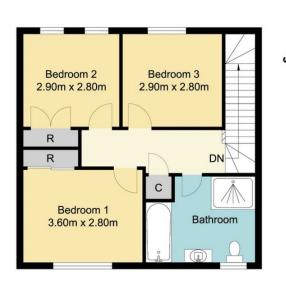

## 7 Hawthorn Place, Mardi

First Floor

Garage

Ground Floor

## Total Approx Floor Area 126.60 Sq.m

Measurements are approximate. Not to scale. For Illustrative purposes only. Boundaries are approximate.