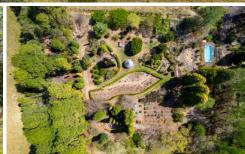

## 234 Forest Road Kulnura NSW

This wonderful estate, held tightly for over 60 years, is being offered to the market for the first time. Arrive via your treelined drive and be swept away by the intricate and inspiring gardens that sprawl across this unique property.

Occupying 13 acres of useable land zoned RU1 Primary Production with extraordinary views straight across the Yarramalong valley below. Enjoy panoramic vistas, flora and fauna, open paddocks, plentiful water supply and direct access to national forest trials right from your property, this is the "something special" you have been searching for, oozing with potential for your rural dreams. A wonderful opportunity to be redeveloped into a nursery, for horticultural pursuits, a small scale cattle farm or simply a beautiful lifestyle property to create your own rural haven on the outskirts of Sydney.