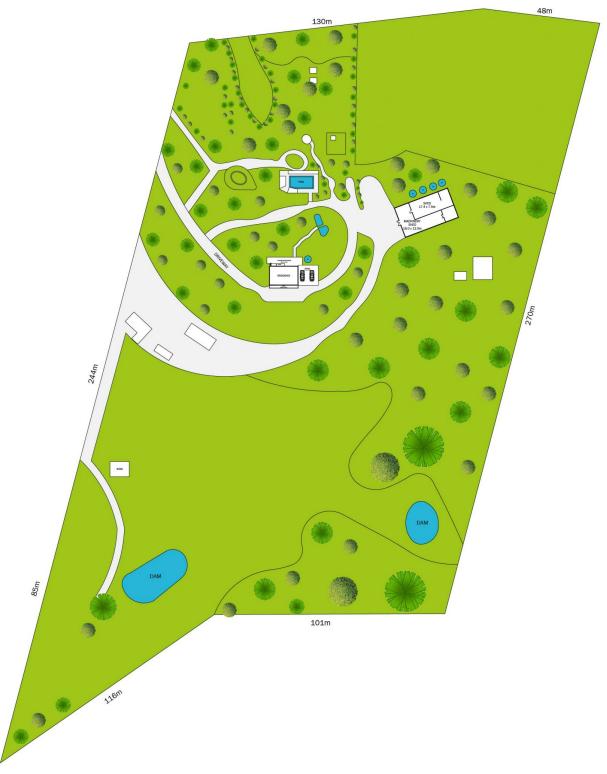

Occupying 13 acres of useable land zoned RU1 Primary Production with extraordinary views straight across the Yarramalong valley below. Enjoy panoramic vistas, flora and fauna, open paddocks, plentiful water supply and direct access to national forest trials right from your property, this is the "something special" you have been searching for, oozing with potential for your rural dreams. A wonderful opportunity to be redeveloped into a nursery, for horticultural pursuits, a small scale cattle farm or simply a beautiful lifestyle property to create your own rural haven on the outskirts of Sydney.

## **UPPER LEVEL**

**GROUND LEVEL** 

SITE PLAN