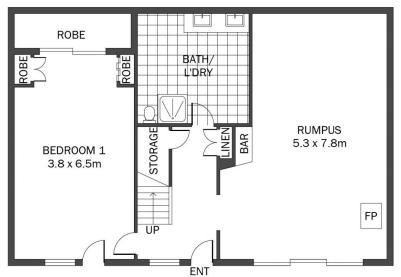

raordinary views straight across the Yarramalong valley below. Enjoy panoramic vistas, flora and fauna, open paddocks, plentiful water supply and direct access to national forest trials right from your property, this is the "something special" you have been searching for, oozing with potential for your rural dreams. A wonderful opportunity to be redeveloped into a nursery, for horticultural pursuits, a small scale cattle farm or simply a beautiful lifestyle property to create your own rural haven on the outskirts of Sydney.

4 📇 1 🖺 10 🖨

**Price**: \$2,975,000 to \$3,000,000 - Inspect by

Appointment

Land Size: 13.04 Acres

View: https://www.coastwidefn.com.au/sale/nsw/c

entral-coast-region/kulnura/residential/acrea

gesemirural/7749918



David Want 0402 810 831



## **UPPER LEVEL**



**GROUND LEVEL** 





SITE PLAN