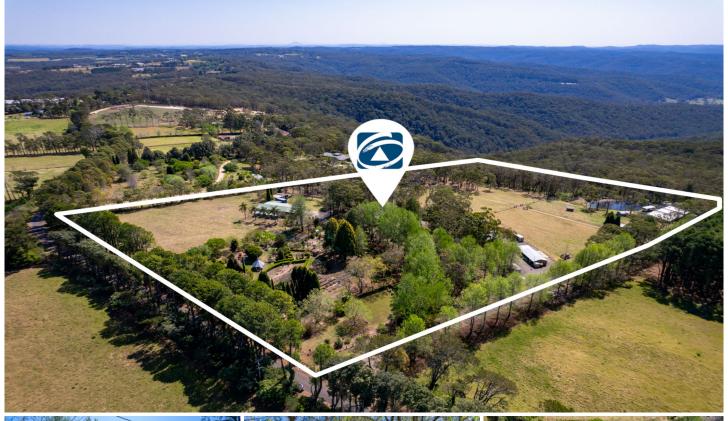

## 234 Forest Road Kulnura NSW

This wonderful estate, held tightly for over 60 years, is being offered to the market for the first time. Arrive via your treelined drive and be swept away by the intricate and inspiring gardens that sprawl across this unique property.

Occupying 13 acres of useable land zoned RU1 Primary Production with extraordinary views straight across the Yarramalong valley below. Enjoy panoramic vistas, flora and fauna, open paddocks, plentiful water supply and direct access to national forest trials right from your property, this is the "something special" you have been searching for, oozing with potential for your rural dreams. A wonderful opportunity to be redeveloped into a nursery, for horticultural pursuits, a small scale cattle farm or simply a beautiful lifestyle property to create your own rural haven on the outskirts of Sydney.