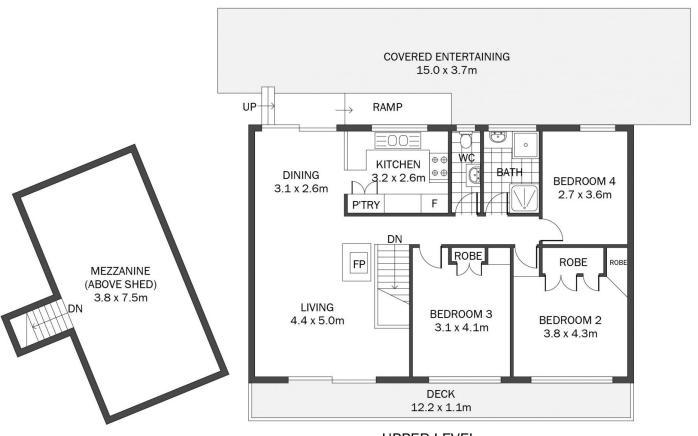

ry Production with extraordinary views straight across the Yarramalong valley below. Enjoy panoramic vistas, flora and fauna, open paddocks, plentiful water supply and direct access to national forest trials right from your property, this is the "something special" you have been searching for, oozing with potential for your rural dreams. A wonderful opportunity to be redeveloped into a nursery, for horticultural pursuits, a small scale cattle farm or simply a beautiful lifestyle property to create your own rural haven on the outskirts of Sydney.

4 📇 1 🖺 10 🖨

**Price**: \$2,975,000 to \$3,000,000 - Inspect by

Appointment

Land Size: 13.04 Acres

View: https://www.coastwidefn.com.au/sale/nsw/c

entral-coast-region/kulnura/residential/acrea

gesemirural/7749918



David Want 0402 810 831



## **UPPER LEVEL**



**GROUND LEVEL** 





SITE PLAN