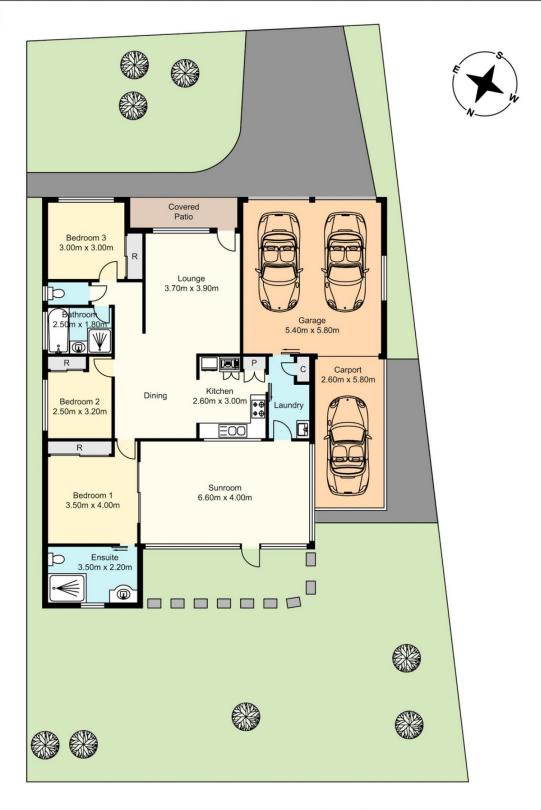

or.

The features include 3 bedrooms all with built-in robes and ceiling fans plus a large ensuite to the main.

The floor plan offers open plan living off the kitchen as well as a fully screened covered outdoor entertaining area or sunroom.

A double lock up garage provides remote entry and drive through access to a carport at the rear as well as the private, family friendly backyard.

The endless list of features also includes:

3 📭 2 🟪 3 🗬

**Price** : \$ 730,000 **Land Size** : 514.1 sqm

View: https://www.coastwidefn.com.au/sale/nsw/c

entral-coast-region/watanobbi/residential/ho

use/7740300



Adrian Simpson 02 4353 1999



David Manuelle 02 4353 1999



## 115 Brittania Drive, Watanobbi





## Total Approx Floor Area 154.71 Sq.m



# 115 Brittania Drive, Watanobbi

### SITE PLAN