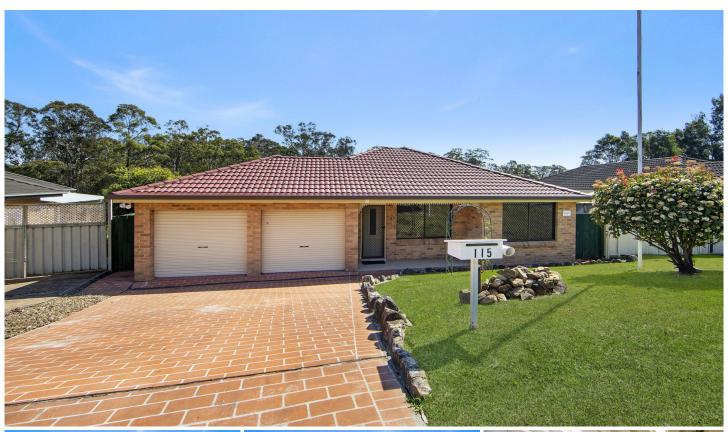

#### 115 Brittania Drive Watanobbi NSW

Immaculately presented and maintained, this home boasts a quiet location backing onto reserve, a flat level backyard and is ideal for the home buyer or investor.

The features include 3 bedrooms all with built-in robes and ceiling fans plus a large ensuite to the main.

The floor plan offers open plan living off the kitchen as well as a fully screened covered outdoor entertaining area or sunroom.

A double lock up garage provides remote entry and drive through access to a carport at the rear as well as the private, family friendly backyard.

The endless list of features also includes:

3 📭 2 🟪 3 🗬

**Price** : \$ 730,000 **Land Size** : 514.1 sqm

View: https://www.coastwidefn.com.au/sale/nsw/c

entral-coast-region/watanobbi/residential/ho

use/7740300