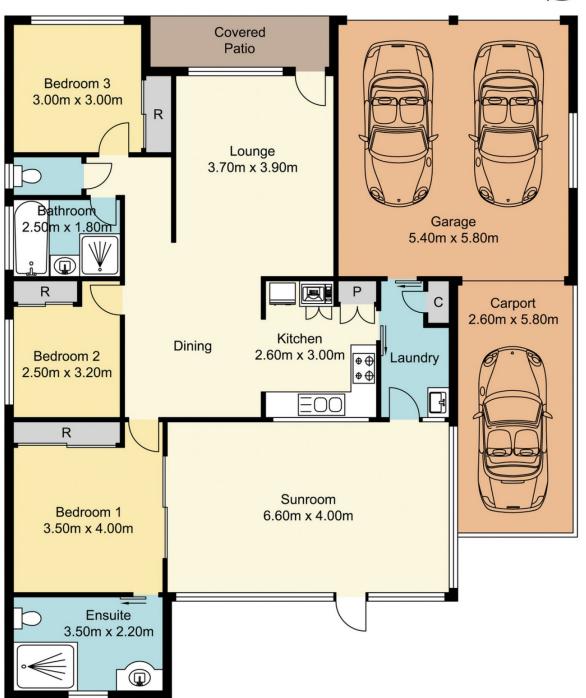

## 115 Brittania Drive, Watanobbi

## Total Approx Floor Area 154.71 Sq.m

#### 115 Brittania Drive Watanobbi NSW

Immaculately presented and maintained, this home boasts a quiet location backing onto reserve, a flat level backyard and is ideal for the home buyer or investor.

The features include 3 bedrooms all with built-in robes and ceiling fans plus a large ensuite to the main.

The floor plan offers open plan living off the kitchen as well as a fully screened covered outdoor entertaining area or sunroom.

A double lock up garage provides remote entry and drive through access to a carport at the rear as well as the private, family friendly backyard.

The endless list of features also includes:

3 📭 2 🟪 3 🗬

**Price** : \$ 730,000 **Land Size** : 514.1 sqm

View: https://www.coastwidefn.com.au/sale/nsw/c

entral-coast-region/watanobbi/residential/ho

use/7740300