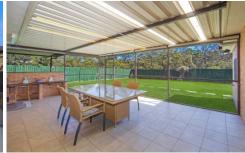

The floor plan offers open plan living off the kitchen as well as a fully screened covered outdoor entertaining area or sunroom.

A double lock up garage provides remote entry and drive through access to a carport at the rear as well as the private, family friendly backyard.