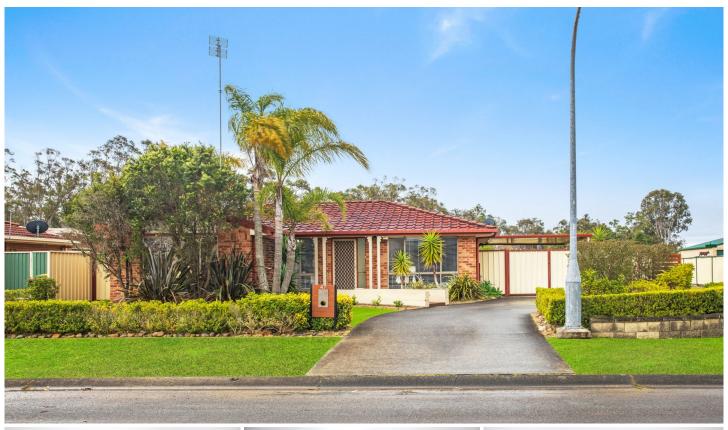

## 47 Fishburn Crescent Watanobbi NSW

This beautifully presented single-level three-bedroom home is perfect for first home buyers, family starters and investors alike.

Offering a spacious lounge and dining room, modern kitchen with electric cooking, dishwasher and breakfast bar, a fully renovated bathroom with separate toilet, 3 bedrooms, 2 with built in robes, a large undercover entertaining area which flows out to the level fully fenced back yard.

Other features include:

Split system air conditioning Ceiling fans in all bedrooms Carport with drive thru access to the rear of the property A large garden shed

3 📭 1 🖺 1 🗬

**Price** : \$ 680,000 **Land Size** : 621 sgm