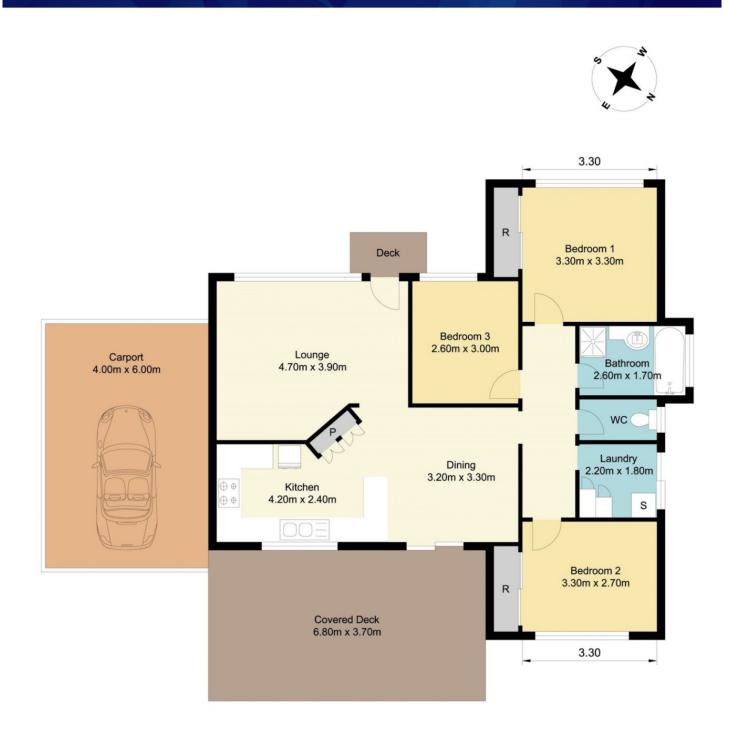

## 47 Fishburn Crescent, Watanobbi

Total approx. floor area: 88.31m2

## 47 Fishburn Crescent, Watanobbi