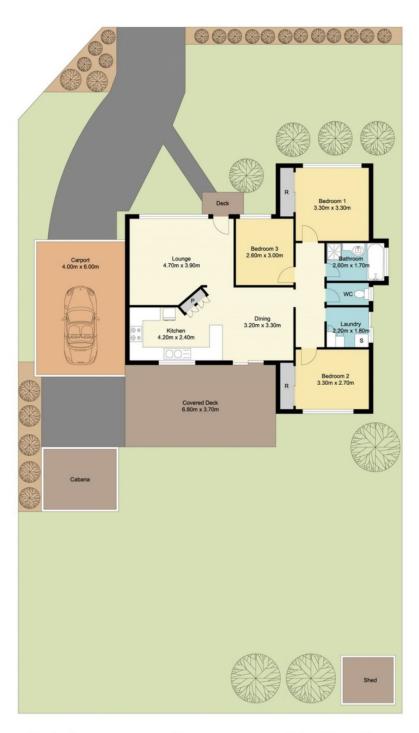

## Site plan

Total approx. floor area: 88.31m2

Measurements are approximate. Not to scale. For illustrative purposes only. Boundaries are approximate