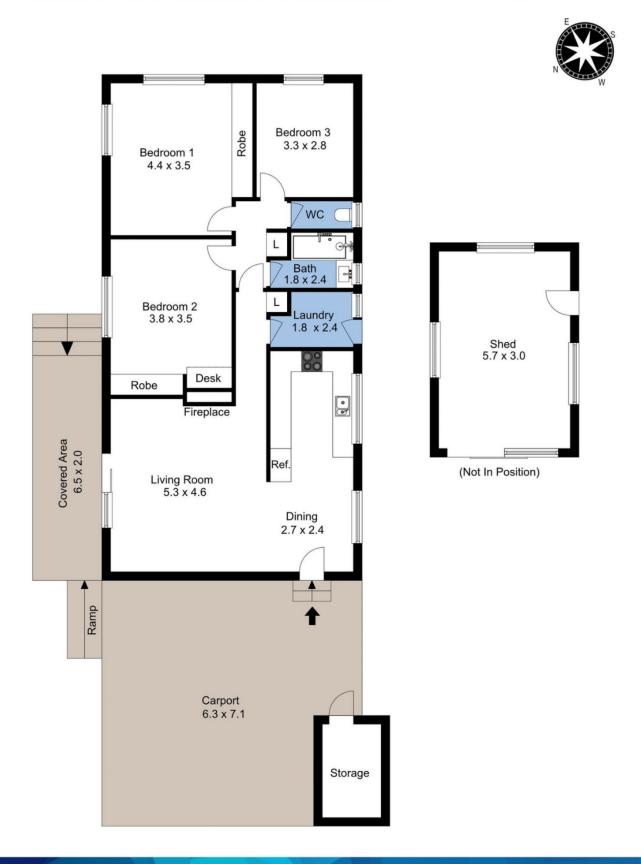

## 75 Yarrawonga Park Road Yarrawonga Park NSW

A comfortable 3 bedroom home set on a 714.5m2 block backing onto reserve walking distance to the lake. Welcome to 75 Yarrawonga Park Rd, Yarrawonga Park. This is a great opportunity for the renovator, home buyer or investor to buy and add value in a popular lakeside suburb.

The property is within walking distance to the shores of Lake Macquarie, Shingle splitters Reserve (outdoor play equipment and BBQ facilities) and has the added convenience of being close to local shops, schools and the M1 Motorway, making it appealing to buyers seeking a central location between Sydney and Newcastle.

The location is close to both Bonnells Bay and Morisset CBDs featuring two shopping centres ( Coles, Woolworths, Spec Savers, Best and Less) as well as Morisset Railway Station.

3 📭 1 🔓 2 🖨

**Price** : \$ 643,000 Land Size: 714.5 sqm