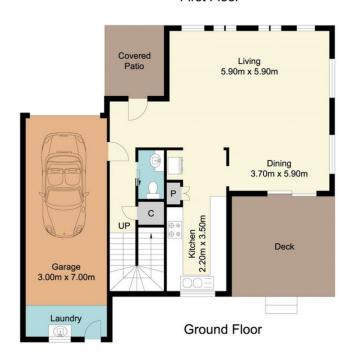

The home features 3 bedrooms, all with robes, the spacious main with an en-suite, light and bright open plan living area, a modern galley style kitchen complete with stone bench tops and dishwasher, powder room, a single garage with remote entry and a private fully fenced yard.

# 1/10 Kiah Way, Watanobbi

### Total Approx Floor Area 150.15 Sq.m