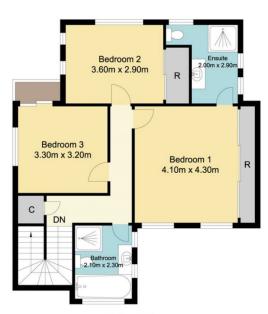

The home features 3 bedrooms, all with robes, the spacious main with an en-suite, light and bright open plan living area, a modern galley style kitchen complete with stone bench tops and dishwasher, powder room, a single garage with remote entry and a private fully fenced yard.

## 1/10 Kiah Way, Watanobbi

First Floor

### Total Approx Floor Area 150.15 Sq.m