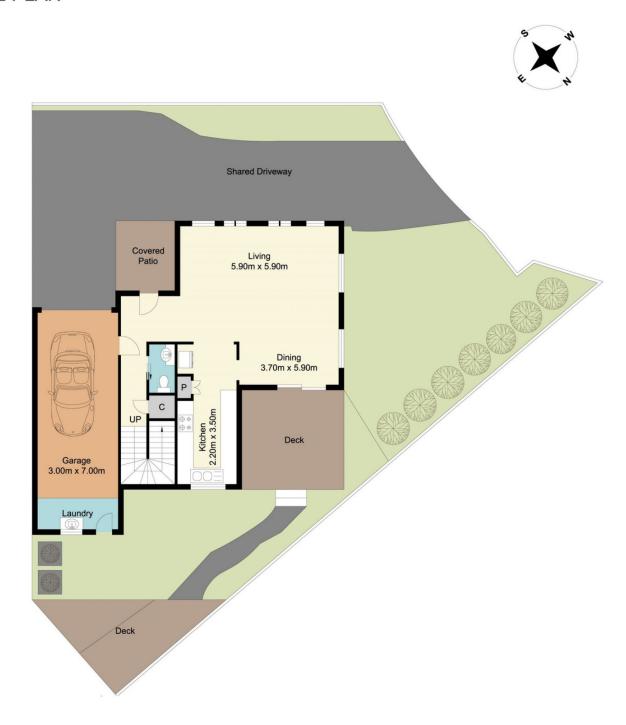

#### SITE PLAN

The location is just a short drive to Wyong CBD, Train Station and shops (3.3km), Westfield Tuggerah (7km), Wyong Public School (1.7km) and Wyong High School (3.7km). The M1 Motorway access is only 7.5km away and it's approximately a 28 minute drive to the Beach.