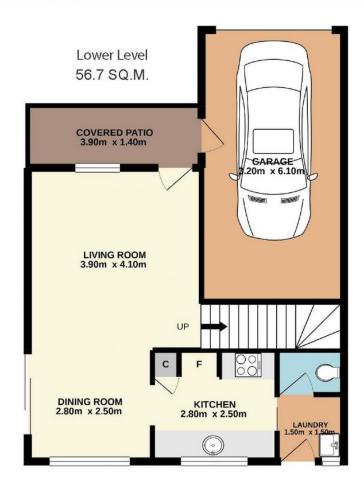

## 2/20 Brickendon Avenue, Mardi

48.2 SQ.M.

Total Approx. Floor Area 104.9 SQ.M.

Measurements are approximate. Not to scale. For illustrative purposes only. Boundaries are approximate.