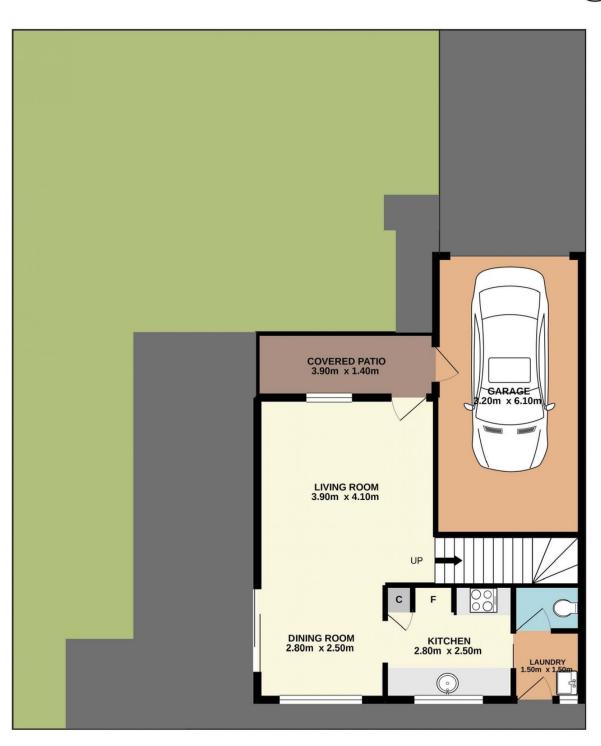

## 2/20 Brickendon Avenue, Mardi

48.2 SQ.M.

Total Approx. Floor Area 104.9 SQ.M.

Measurements are approximate. Not to scale. For illustrative purposes only. Boundaries are approximate.

## SITE PLAN

Measurements are approximate. Not to scale. For illustrative purposes only. Boundaries are approximate.