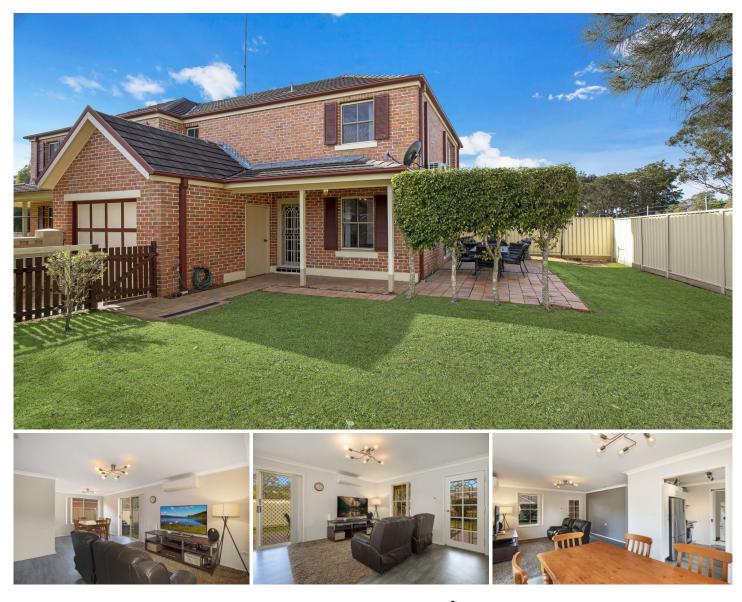

## 2/20 Brickendon Avenue Mardi NSW

This light and bright two-story duplex offers a comfortable floor plan, private level yard and low outgoings.

The home features 3 bedrooms, 2 with built-in robes and split system air conditioners, the other with a ceiling fan. Light and bright open plan living with split system A/C, a renovated galley style kitchen, modernised bathroom, private fully fenced yard, internal laundry with 2nd toilet and a single lock up garage.

This is a prime opportunity to purchase a fantastic property in a sought after location within close proximity to schools, Westfield Shopping Centre, Tuggerah Station and the M1 Motorway access.

Ideally positioned in the Cobbs Village Estate the property enjoys the use of a community swimming pool, tennis court

## 3 🛤 1 🚰 1 🚘

| Price     | :\$599,000    |
|-----------|---------------|
| Land Size | : 273 sqm     |
| View      | : https://www |

: https://www.coastwidefn.com.au/sale/nsw/c entral-coast-region/mardi/residential/semi-d etached/7710411