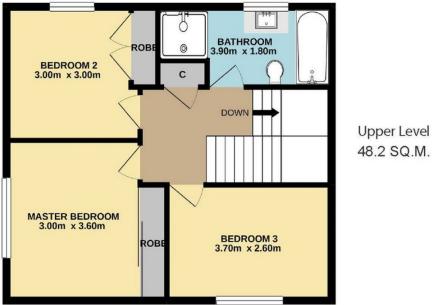

## 2/20 Brickendon Avenue, Mardi

48.2 SQ.M.

Total Approx. Floor Area 104.9 SQ.M.

Measurements are approximate. Not to scale. For illustrative purposes only. Boundaries are approximate.