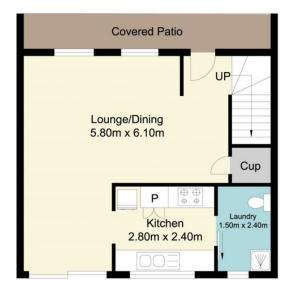

## 11/2 Richmond Mews, Mardi

First Floor

Ground Floor

### Total Approx Floor Area 85.40 Sq.m

Measurements are approximate. Not to scale. For Illustrative purposes only. Boundaries are approximate.