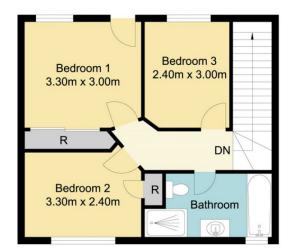

## 11/2 Richmond Mews, Mardi

First Floor

Ground Floor

### Total Approx Floor Area 85.40 Sq.m

Measurements are approximate. Not to scale. For Illustrative purposes only. Boundaries are approximate.