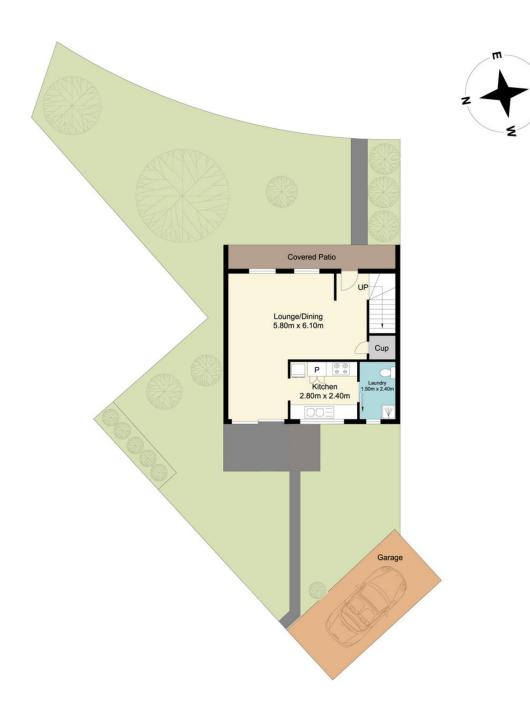

# 11/2 Richmond Mews, Mardi

SITE PLAN

Measurements are approximate. Not to scale. For Illustrative purposes only. Boundaries are approximate.