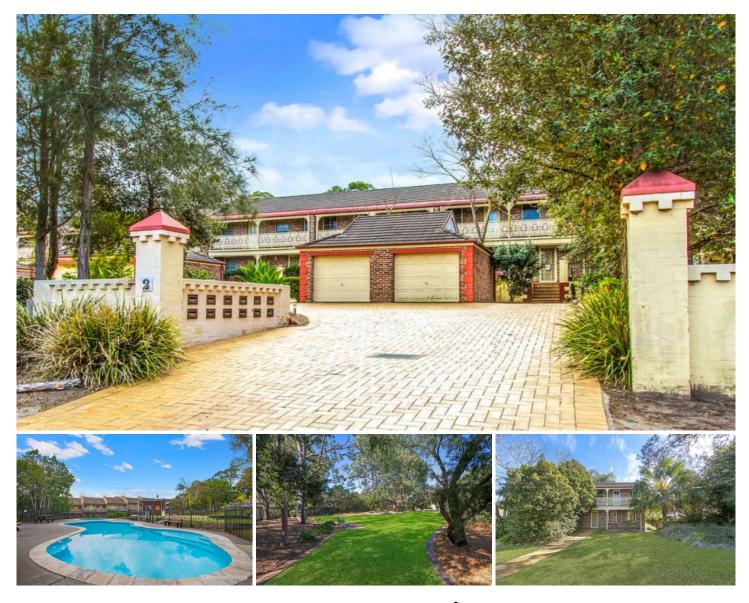

#### 11/2 Richmond Mews Mardi NSW

Neat and tidy townhouse in the ever-popular Central Coast suburb of Mardi. Ideally located close to shops and transport and offering a comfortable floor plan, garden, and lock up garage, ideal for the home buyer or the investor.

The home features 3 generous bedrooms, open plan living, internal laundry and private fully fenced courtyard for alfresco entertaining.

Investors looking for a high yielding investment can expect a return in the vicinity of \$500 per week.

This is a prime opportunity to purchase a fantastic property in a sought-after location within a close proximity to schools, Westfield Shopping Centre, Tuggerah station and the M1 motorway access.

Ideally positioned in the Cobbs Village estate the property