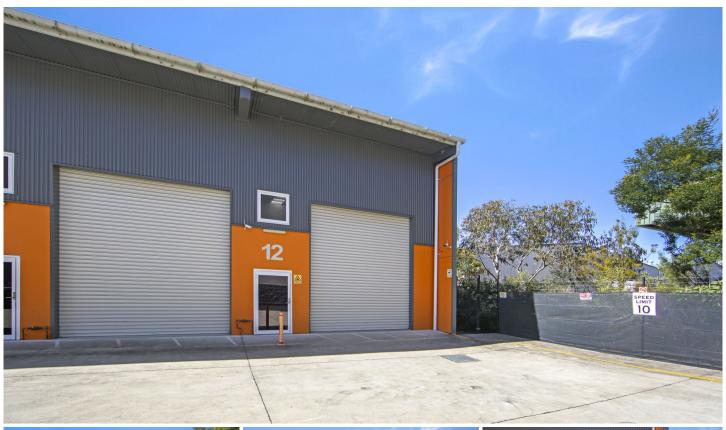

## 12/10 Sailfind Place Somersby NSW

Located in the popular Somersby industrial precinct within a modern boutique complex of only 12 units;

- 24/7 secure access with motorised gate entry and security system;
- Large mezzanine office located at the rear upstairs of the unit:
- Allocated onsite parking;
- 3 phase power, kitchenette plus Unisex bathroom facility;
- Electricity individually metered;
- Well-positioned at the end of the complex with only one common wall;
- Motorised entrance high roller door;
- Excellent internal height clearance of approx 7m;
- Bonus unique rear roller door which leads out to your own private courtyard;
- The only unit with side access for extra storage;
- Great natural light;