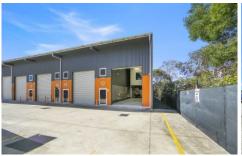

## 12/10 Sailfind Place Somersby NSW

Located in the popular Somersby industrial precinct within a modern boutique complex of only 12 units;

- 24/7 secure access with motorised gate entry and security system;
- Large mezzanine office located at the rear upstairs of the unit:
- Allocated onsite parking;
- 3 phase power, kitchenette plus Unisex bathroom facility;
- Electricity individually metered;
- Well-positioned at the end of the complex with only one common wall;
- Motorised entrance high roller door;
- Excellent internal height clearance of approx 7m;
- Bonus unique rear roller door which leads out to your own private courtyard;
- The only unit with side access for extra storage;
- Great natural light;