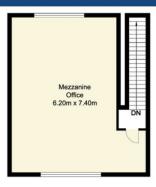

## 12/10 Sailfind Place Somersby NSW

Located in the popular Somersby industrial precinct within a modern boutique complex of only 12 units;

- 24/7 secure access with motorised gate entry and security system;
- Large mezzanine office located at the rear upstairs of the unit:
- Allocated onsite parking;
- 3 phase power, kitchenette plus Unisex bathroom facility;
- Electricity individually metered;
- Well-positioned at the end of the complex with only one common wall;
- Motorised entrance high roller door;
- Excellent internal height clearance of approx 7m;
- Bonus unique rear roller door which leads out to your own private courtyard;
- The only unit with side access for extra storage;
- Great natural light;

## 12/10 Sailfind Place, Somersby

Mezzanine

Ground Floor

## Total Approx Floor Area 172.72 Sq.m

Measurements are approximate. Not to scale. For Illustrative purposes only. Boundaries are approximate.