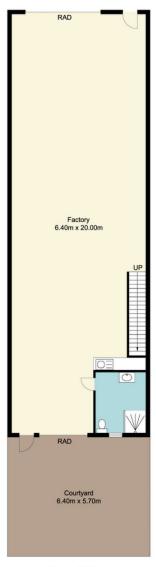

## 12/10 Sailfind Place Somersby NSW

Located in the popular Somersby industrial precinct within a modern boutique complex of only 12 units;

- 24/7 secure access with motorised gate entry and security system;
- Large mezzanine office located at the rear upstairs of the unit:
- Allocated onsite parking;
- 3 phase power, kitchenette plus Unisex bathroom facility;
- Electricity individually metered;
- Well-positioned at the end of the complex with only one common wall;
- Motorised entrance high roller door;
- Excellent internal height clearance of approx 7m;
- Bonus unique rear roller door which leads out to your own private courtyard;
- The only unit with side access for extra storage;
- Great natural light;

## 12/10 Sailfind Place, Somersby

Mezzanine

Ground Floor

## Total Approx Floor Area 172.72 Sq.m

Measurements are approximate. Not to scale. For Illustrative purposes only. Boundaries are approximate.