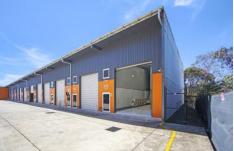

## 12/10 Sailfind Place Somersby NSW

Located in the popular Somersby industrial precinct within a modern boutique complex of only 12 units;

- 24/7 secure access with motorised gate entry and security system;
- Large mezzanine office located at the rear upstairs of the unit:
- Allocated onsite parking;
- 3 phase power, kitchenette plus Unisex bathroom facility;
- Electricity individually metered;
- Well-positioned at the end of the complex with only one common wall;
- Motorised entrance high roller door;
- Excellent internal height clearance of approx 7m;
- Bonus unique rear roller door which leads out to your own private courtyard;
- The only unit with side access for extra storage;
- Great natural light;