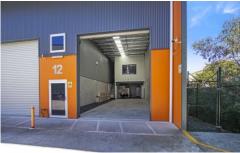

## 12/10 Sailfind Place Somersby NSW

Located in the popular Somersby industrial precinct within a modern boutique complex of only 12 units;

- 24/7 secure access with motorised gate entry and security system;
- Large mezzanine office located at the rear upstairs of the unit:
- Allocated onsite parking;
- 3 phase power, kitchenette plus Unisex bathroom facility;
- Electricity individually metered;
- Well-positioned at the end of the complex with only one common wall;
- Motorised entrance high roller door;
- Excellent internal height clearance of approx 7m;
- Bonus unique rear roller door which leads out to your own private courtyard;
- The only unit with side access for extra storage;
- Great natural light;