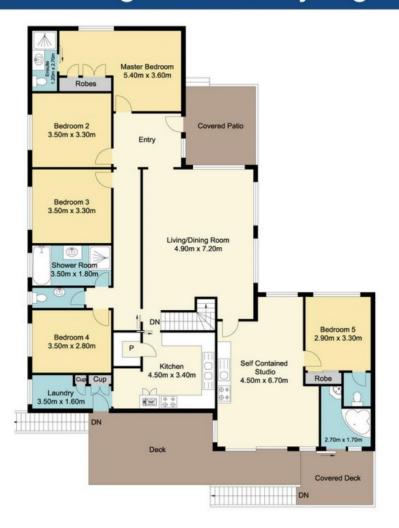

Generous in size the home offers a sprawling floor plan with two living zones as well as 5 bedrooms catering to the needs of a growing family. Versatile, the floor plan can be adapted to have a 1 bedroom self-contained flat that incorporates living, kitchenette, bedroom and bathroom.

The oversized master bedroom offers a built in robe as well as an ensuite. While the remaining bedrooms are all double sized, bedrooms 2 - 4 with polished timber floors.

The living areas comprise of a spacious lounge and dining room with timber floors plus a second living area with

#### Ground Floor

Lower Level

### Total Approx Floor Area 297.34 Sq.m

Measurements are approximate. Not to scale. For Illustrative purposes only. Boundaries are approximate.