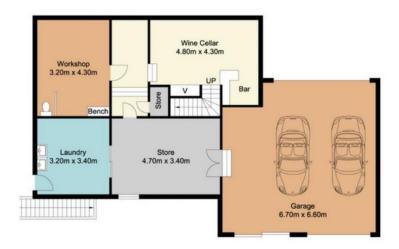

#### Ground Floor

Lower Level

### Total Approx Floor Area 297.34 Sq.m

Measurements are approximate. Not to scale. For Illustrative purposes only. Boundaries are approximate.