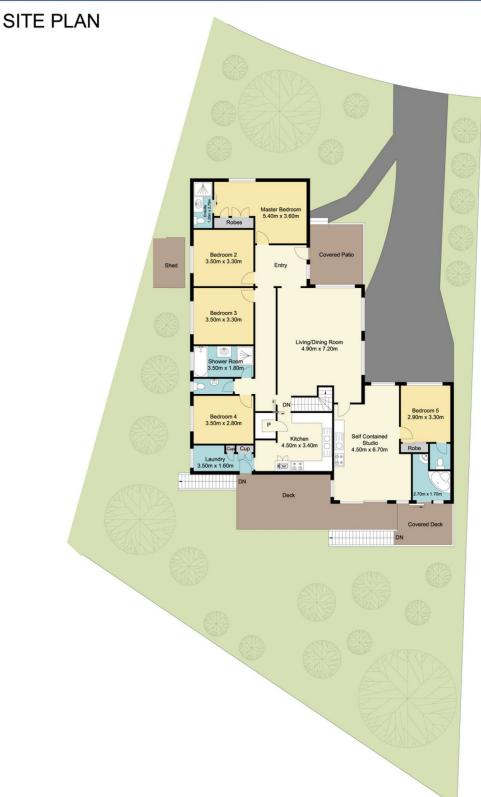

#### 4 Page Close Wyong NSW

An impressive home with captivating views to the coastline set on a large 894m2 block, positioned in a dress circle location above Wyong township. Welcome to 4 Page Close, Wyong a highly desirable family home.

### Total Approx Floor Area 297.34 Sq.m

Measurements are approximate. Not to scale. For Illustrative purposes only. Boundaries are approximate.