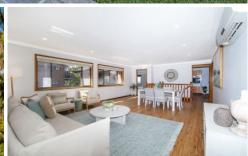

The oversized master bedroom offers a built in robe as well as an ensuite. While the remaining bedrooms are all double sized, bedrooms 2 - 4 with polished timber floors.

The living areas comprise of a spacious lounge and dining room with timber floors plus a second living area with