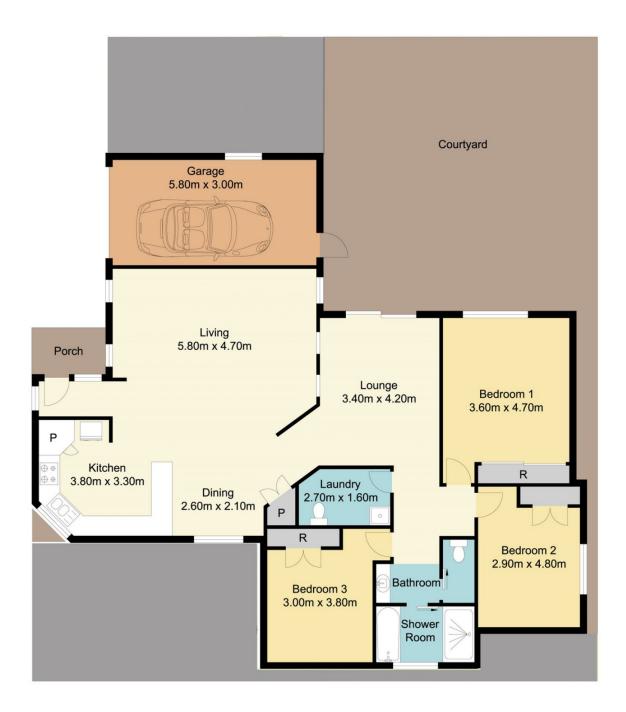

## 1/14 Debra Anne Drive, Bateau Bay

## Total Approx Floor Area 144.90 Sq.m

Measurements are approximate. Not to scale. For Illustrative purposes only. Boundaries are approximate.