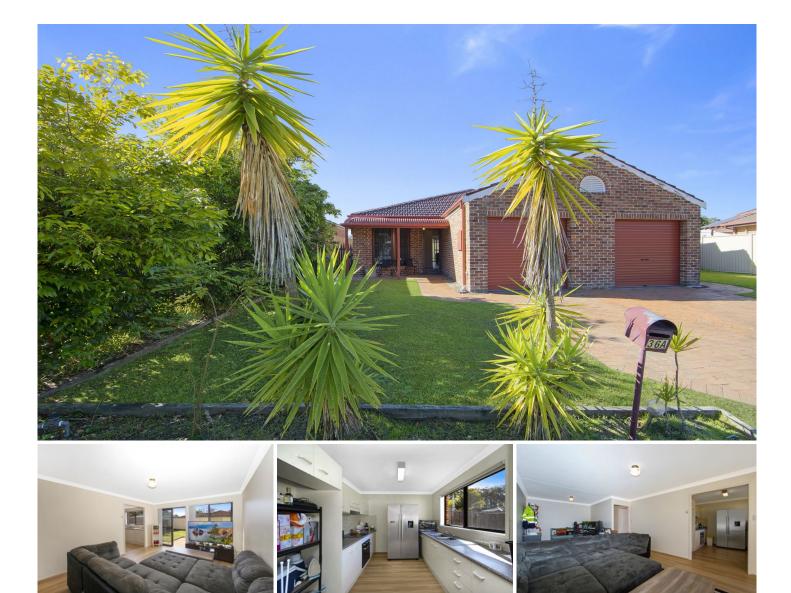

## 1/36 Treeview Place Mardi NSW

Situated in a quiet street and only a few hundred meters walk from Westfield Tuggerah, this wonderful 3-bedroom duplex offers more than just a superior location.

The home consists of 3 bedrooms, 2 with built in wardrobes, A large open plan dining and family room off the galley style kitchen, a functional bathroom with separate bath and shower, single lock up garage with internal entry and a large level yard.

Currently returning \$480 per week with a tenant in place until the 29th of September, this could be a great opportunity for the investors looking to enter the market.

DISCLAIMER: This advertisement contains information provided by third parties. While all care is taken to ensure