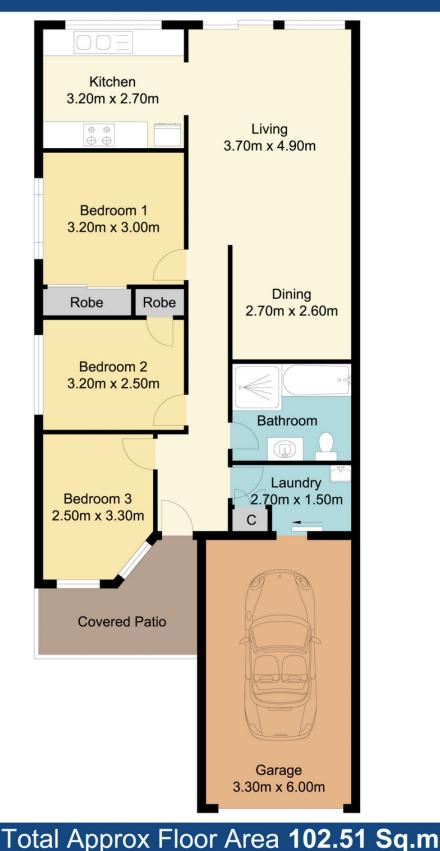

## 1/36 Treeview Place, Mardi

SITE PLAN

Measurements are approximate. Not to scale. For Illustrative purposes only. Boundaries are approximate.