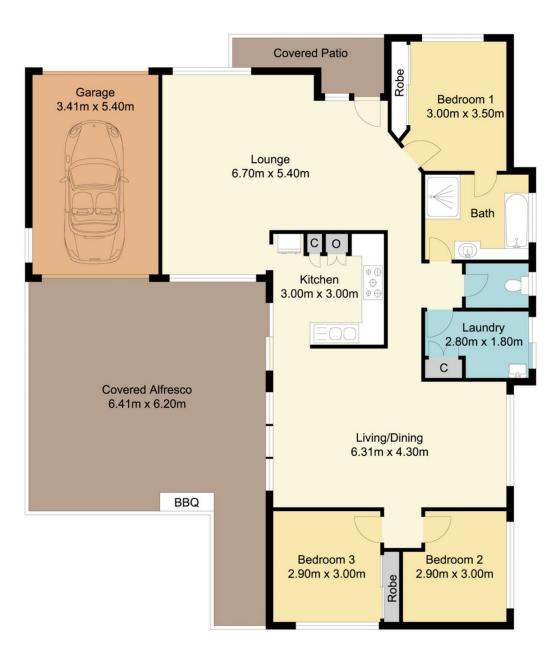

Offering an open plan family and dining room off the well appointed kitchen, a large separate lounge room, 3 generous bedrooms, 2 with built in robes, a 3 way bathroom which acts as an ensuite to the master, split system air conditioning, a single lock up garage with remote door and drive thru access, a large undercover entertaining area, low maintenance, level yard with well established gardens.

## 12 Matthew Circuit, Mardi

### Total Approx Floor Area 133.16 Sq.m

Measurements are approximate. Not to scale. For Illustrative purposes only. Boundaries are approximate.