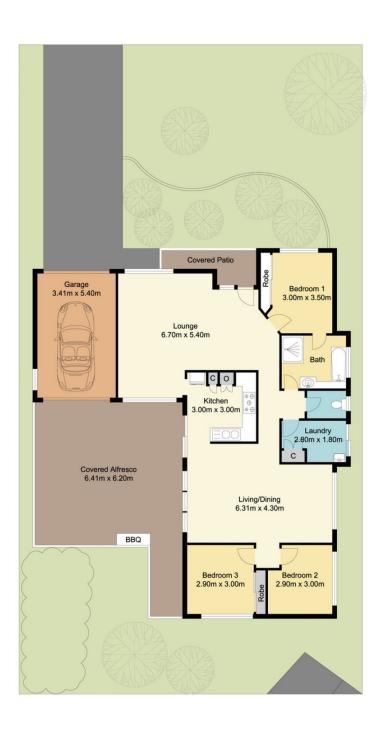

Offering an open plan family and dining room off the well appointed kitchen, a large separate lounge room, 3 generous bedrooms, 2 with built in robes, a 3 way bathroom which acts as an ensuite to the master, split system air conditioning, a single lock up garage with remote door and drive thru access, a large undercover entertaining area, low maintenance, level yard with well established gardens.

# 12 Matthew Circuit, Mardi

#### SITE PLAN

### Total Approx Floor Area 133.16 Sq.m

Measurements are approximate. Not to scale. For Illustrative purposes only. Boundaries are approximate.