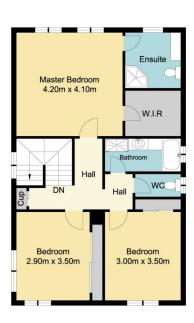

- Two separate living zones which include a large family room with vaulted ceilings and a combined lounge and dining room.
- Open plan kitchen with island bench which flows onto the outdoor entertaining area.
- Three bedrooms upstairs with built-ins robes, master with walk-in robe and ensuite.
- Ground floor 4th bedroom / study
- Main bathroom with separate bath and shower
- Ducted airconditioning

## 29 Matthew Circuit, Mardi

Ground Floor First Floor