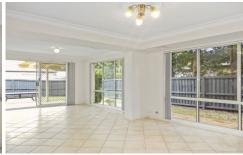

- Two separate living zones which include a large family room with vaulted ceilings and a combined lounge and dining room.
- Open plan kitchen with island bench which flows onto the outdoor entertaining area.
- Three bedrooms upstairs with built-ins robes, master with walk-in robe and ensuite.
- Ground floor 4th bedroom / study
- Main bathroom with separate bath and shower
- Ducted airconditioning