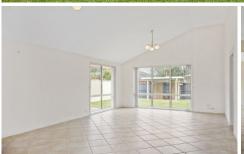

- Two separate living zones which include a large family room with vaulted ceilings and a combined lounge and dining room.
- Open plan kitchen with island bench which flows onto the outdoor entertaining area.
- Three bedrooms upstairs with built-ins robes, master with walk-in robe and ensuite.
- Ground floor 4th bedroom / study
- Main bathroom with separate bath and shower
- Ducted airconditioning