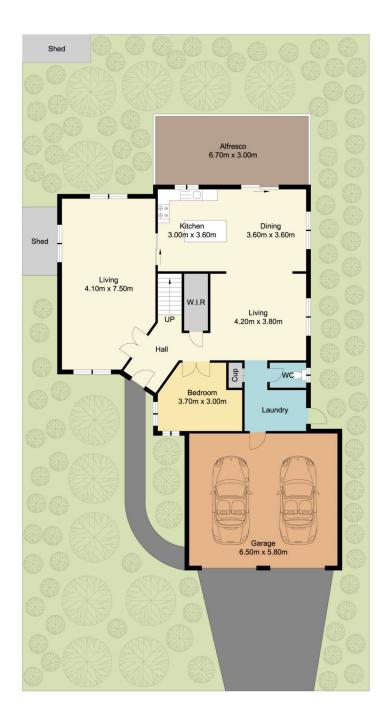

th convenient proximity to schools, shops and transport.

- Two separate living zones which include a large family room with vaulted ceilings and a combined lounge and dining room.
- Open plan kitchen with island bench which flows onto the outdoor entertaining area.
- Three bedrooms upstairs with built-ins robes, master with walk-in robe and ensuite.
- Ground floor 4th bedroom / study
- Main bathroom with separate bath and shower
- Ducted airconditioning

### 4 🚐 2 🚍 2 🚍

**Price** : \$ 865,000 **Land Size** : 558 sgm

View: https://www.coastwidefn.com.au/sale/nsw/c entral-coast-region/mardi/residential/house/

7632867



David Manuelle 02 4353 1999



Adrian Simpson 02 4353 1999



## 29 Matthew Circuit, Mardi







Ground Floor First Floor



# 29 Matthew Circuit, Mardi

### SITE PLAN