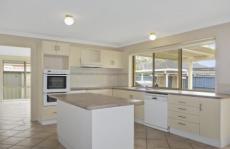

- Two separate living zones which include a large family room with vaulted ceilings and a combined lounge and dining room.
- Open plan kitchen with island bench which flows onto the outdoor entertaining area.
- Three bedrooms upstairs with built-ins robes, master with walk-in robe and ensuite.
- Ground floor 4th bedroom / study
- Main bathroom with separate bath and shower
- Ducted airconditioning