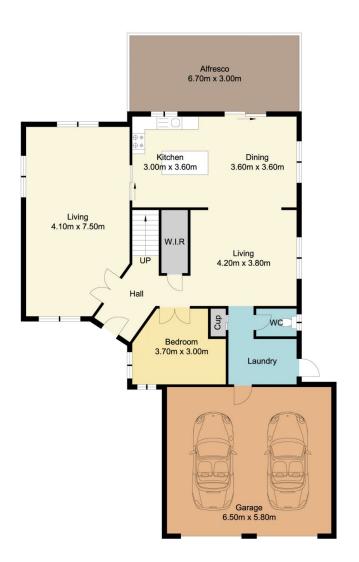

- Two separate living zones which include a large family room with vaulted ceilings and a combined lounge and dining room.
- Open plan kitchen with island bench which flows onto the outdoor entertaining area.
- Three bedrooms upstairs with built-ins robes, master with walk-in robe and ensuite.
- Ground floor 4th bedroom / study
- Main bathroom with separate bath and shower
- Ducted airconditioning

## 29 Matthew Circuit, Mardi

Ground Floor First Floor