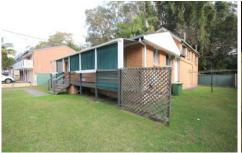

Featuring combined living/dining area, ceiling fans, built in robe, covered front deck, SLUG and low maintenance yard (not fenced)

- \* Shared lawn mowing duties with tenant behind.
- \*\* AVAILABLE NOW
- \*\* PETS ON APPLICATION
- \*\* VIDEOS, VIDEO CALLS & PHOTOS ARE NOT PERMITTED