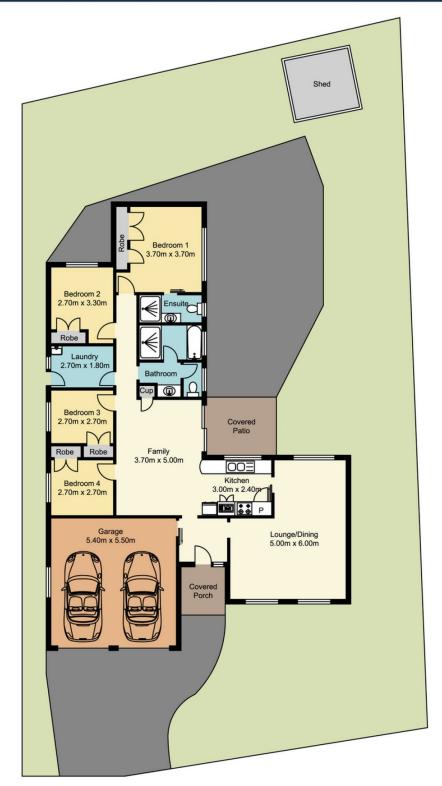

The backyard is flat and fully fenced with a garden shed.

Enjoy the ultra-convenient location only a short drive to Westfield Tuggerah, the M1 Motorway, Tuggerah Railway Station and all the benefits of the Central Coast Lifestyle.

### SITE PLAN