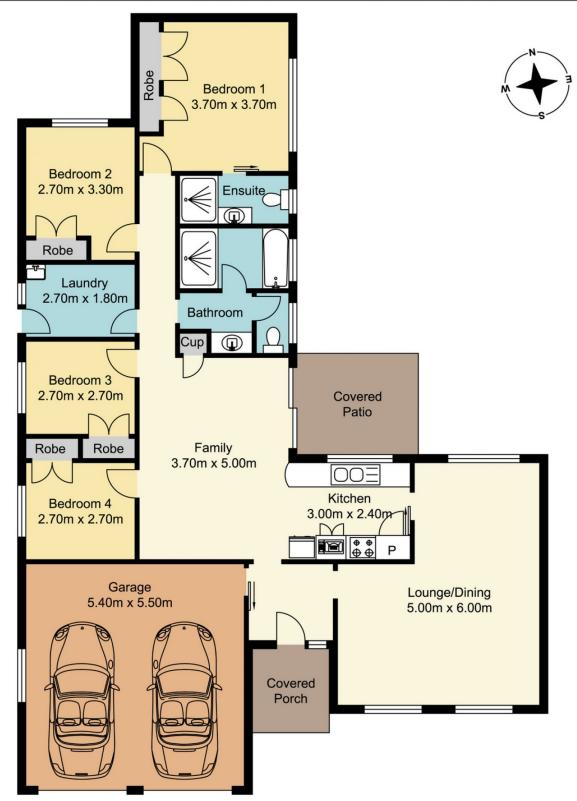

The home features 4 comfortable bedrooms, all with built in robes and an ensuite to the main.

The floor plan offers two separate living rooms both with A/C, a neat kitchen, bathroom with separate toilet, internal laundry plus a double garage with internal access.

## 5 Brickendon Avenue, Mardi

Total Approx Floor Area 146.87 Sq.m

# 5 Brickendon Avenue, Mardi