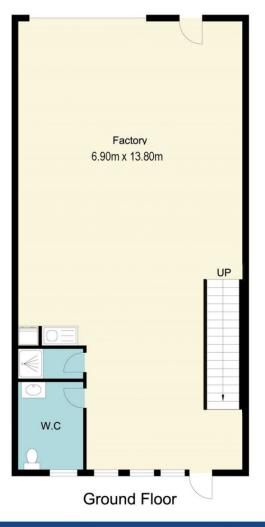

## Total Approx Floor Area 135.24 Sq.m

Measurements are approximate. Not to scale. For Illustrative purposes only. Boundaries are approximate.