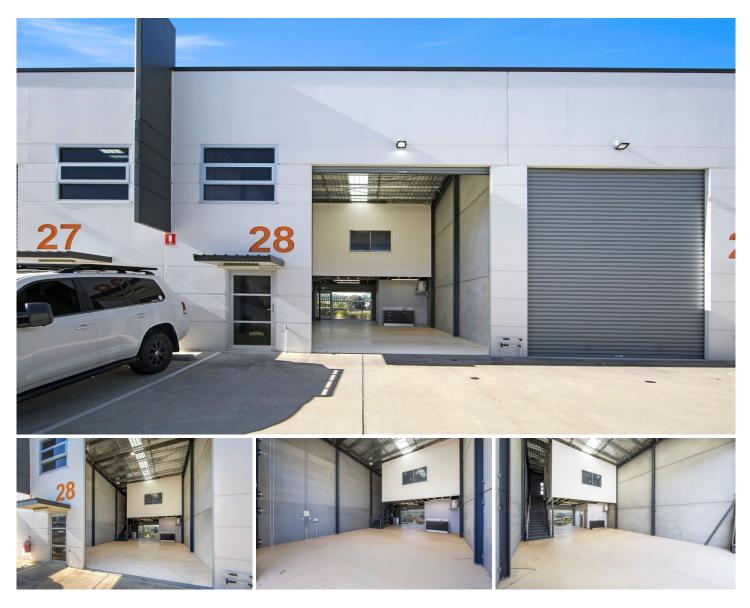

## 28/14 Kam Close Morisset NSW

Don't miss out on an incredible opportunity to secure this commercial factory unit in the heart of the bustling Morisset business park.

Conveniently located 3 minutes from the M1, midway between Sydney and Newcastle with the Central Coast and Hunter region at your doorstep, this unit is in a prime location.

Directly across the road work is underway on the much anticipated "Cedar Mill" development which once finished will bring many new business opportunities with it.

This modern factory unit in a highly sought after location in a thriving business park and will not disappoint.