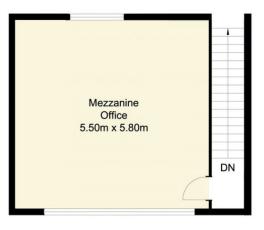

## 28/14 Kam Close, Morisset

Mezzanine

## Total Approx Floor Area 135.24 Sq.m

Measurements are approximate. Not to scale. For Illustrative purposes only. Boundaries are approximate.