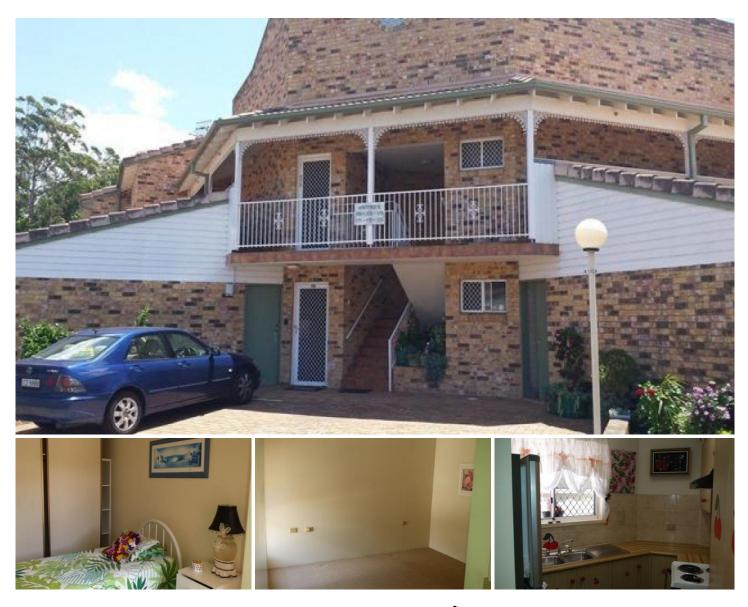

## 179/15 Lorraine Avenue Berkeley Vale NSW

Beautifully presented, very inviting 2-bedroom upstairs unit located in the Over 55's Berkeley Village complex. The sunny rear balcony overlooks manicured gardens and surrounding units, inside is spotless and has built in wardrobes, combined bathroom/laundry and open plan living and dining area + air conditioning. A single lock up garage with automatic control and side access as well as extra storage space. The unit also has a Vital Call button, allowing elderly residents to call 000 direct in an emergency. Renting in the village also gives you access to the courtesy shuttle bus, the in-ground swimming pool, lawn bowls, bingo, happy hour and more!