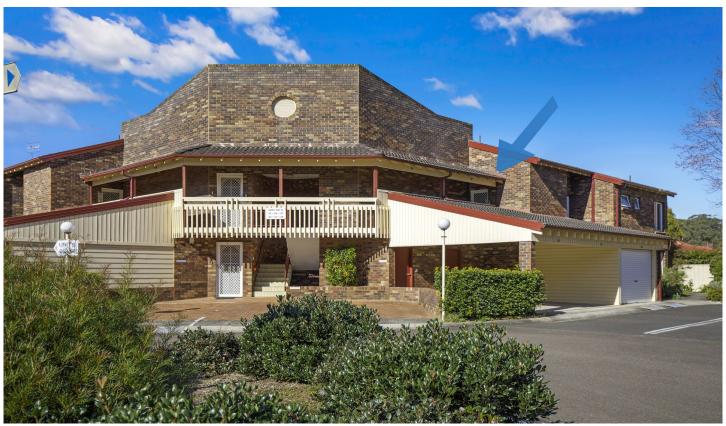

## 23/15 Lorraine Avenue Berkeley Vale NSW

Situated in the sought after Over 55's Berkeley Village, this lovely 2-bedroom unit has just been freshly painted and has new carpet throughout. Features include -

- ? First floor location with pleasant outlook
- ? 2 generous size bedrooms with built in robes
- ? Split system air conditioning and ceiling fans
- ? Light filled interiors with bay window allowing natural light to flow in
- ? Sunny balcony overlooking the manicured grounds
- ? Good size bathroom with separate toilet
- ? Laundry with storage cupboard
- ? Single carport + storage room
- ? Shops and medical facilities across the road