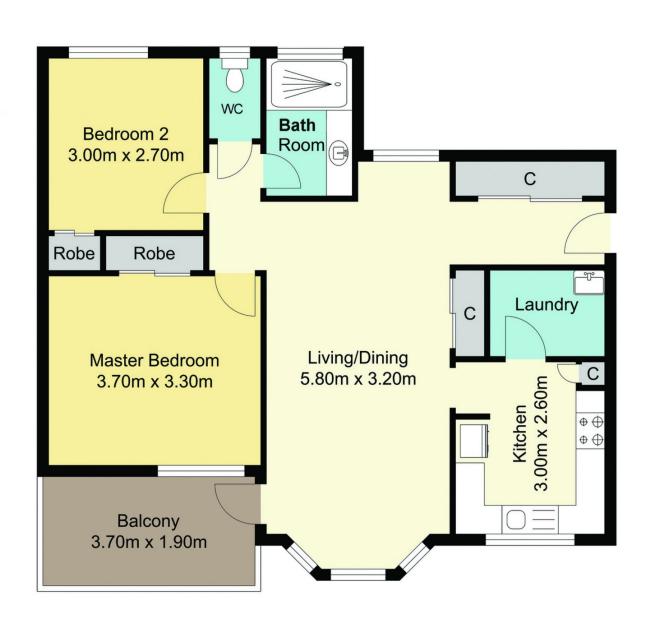

## 23/15 Lorraine Avenue Berkeley Vale NSW

Situated in the sought after Over 55's Berkeley Village, this lovely 2-bedroom unit has just been freshly painted and has new carpet throughout. Features include -

- ? First floor location with pleasant outlook
- ? 2 generous size bedrooms with built in robes
- ? Split system air conditioning and ceiling fans
- ? Light filled interiors with bay window allowing natural light to flow in
- ? Sunny balcony overlooking the manicured grounds
- ? Good size bathroom with separate toilet
- ? Laundry with storage cupboard
- ? Single carport + storage room
- ? Shops and medical facilities across the road

## Total Approx. Floor Area