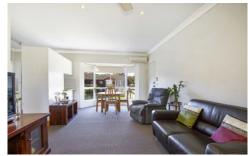

- ? First floor location with pleasant outlook
- ? 2 generous size bedrooms with built in robes
- ? Split system air conditioning and ceiling fans
- ? Light filled interiors with bay window allowing natural light to flow in
- ? Sunny balcony overlooking the manicured grounds
- ? Good size bathroom with separate toilet
- ? Laundry with storage cupboard
- ? Single carport + storage room
- ? Shops and medical facilities across the road