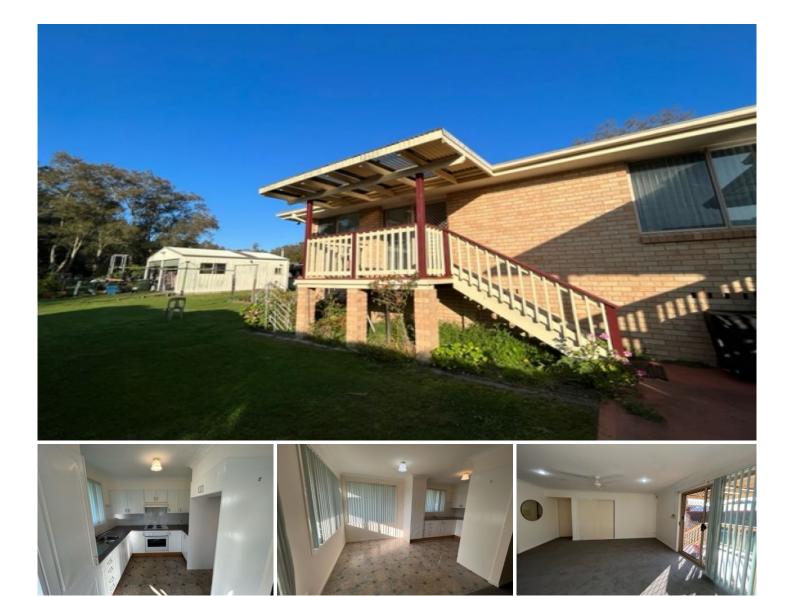

## 1/33 Wolseley Avenue Tacoma NSW

This lovely little pocket of paradise is situated at the rear of the main home & would suit someone looking to live a quiet & relaxed lifestyle.

This clean & tidy flat that has recently been repainted & had new carpet installed and also features built in robe, ceiling fans to bedroom & living area, modern kitchen & combined bathroom & laundry & off street parking.