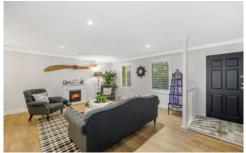

The ground floor offers 2 living spaces which have a built in speaker system & include a spacious lounge and dining room with an electric fire place, plus a second living room at the rear that overlooks the private, fully fenced courtyard with pergola for alfresco entertaining. There is a beautiful galley style kitchen with electric cooktop, oven and integrated dishwasher while the internal laundry has a complete cabinetry fit out & offers a 2nd toilet. A single garage with an automatic door at the rear is accessed through the courtyard.