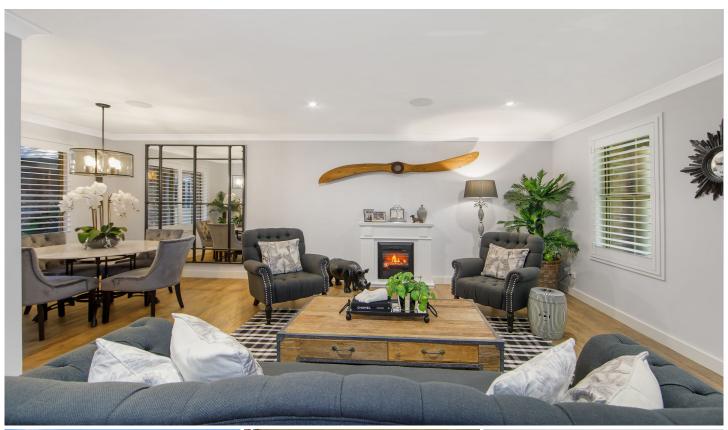

The ground floor offers 2 living spaces which have a built in speaker system & include a spacious lounge and dining room with an electric fire place, plus a second living room at the rear that overlooks the private, fully fenced courtyard with pergola for alfresco entertaining. There is a beautiful galley style kitchen with electric cooktop, oven and integrated dishwasher while the internal laundry has a complete cabinetry fit out & offers a 2nd toilet. A single garage with an automatic door at the rear is accessed through the courtyard.