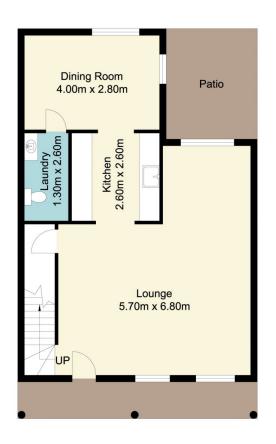

The ground floor offers 2 living spaces which have a built in speaker system & include a spacious lounge and dining room with an electric fire place, plus a second living room at the rear that overlooks the private, fully fenced courtyard with pergola for alfresco entertaining. There is a beautiful galley style kitchen with electric cooktop, oven and integrated dishwasher while the internal laundry has a complete cabinetry fit out & offers a 2nd toilet. A single garage with an automatic door at the rear is accessed through the courtyard.

## 5/22 Hawthorn Place, Mardi

Ground Floor First Floor