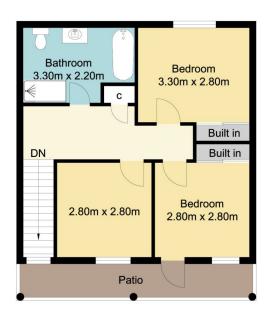

Upstairs the home features 3 generous bedrooms, 2 with built in robes and a balcony off the 2nd. The main

3 📭 1 🖺 1 🗬

**Price** : \$ 660,500 **Land Size** : 160 sqm

View : https://www.coastwidefn.com.au/sale/nsw/c

## 5/22 Hawthorn Place, Mardi

Ground Floor First Floor