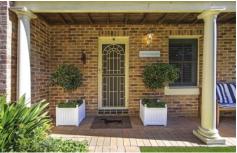

The ground floor offers 2 living spaces which have a built in speaker system & include a spacious lounge and dining room with an electric fire place, plus a second living room at the rear that overlooks the private, fully fenced courtyard with pergola for alfresco entertaining. There is a beautiful galley style kitchen with electric cooktop, oven and integrated dishwasher while the internal laundry has a complete cabinetry fit out & offers a 2nd toilet. A single garage with an automatic door at the rear is accessed through the courtyard.