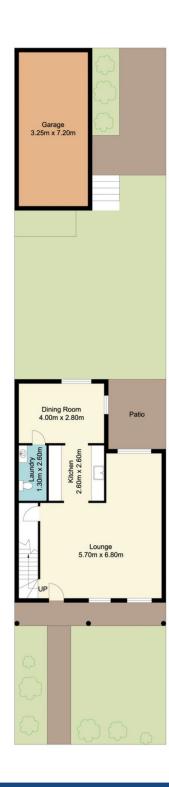

The ground floor offers 2 living spaces which have a built in speaker system & include a spacious lounge and dining room with an electric fire place, plus a second living room at the rear that overlooks the private, fully fenced courtyard with pergola for alfresco entertaining. There is a beautiful galley style kitchen with electric cooktop, oven and integrated dishwasher while the internal laundry has a complete cabinetry fit out & offers a 2nd toilet. A single garage with an automatic door at the rear is accessed through the courtyard.

## 5/22 Hawthorn Place, Mardi

Ground Floor First Floor