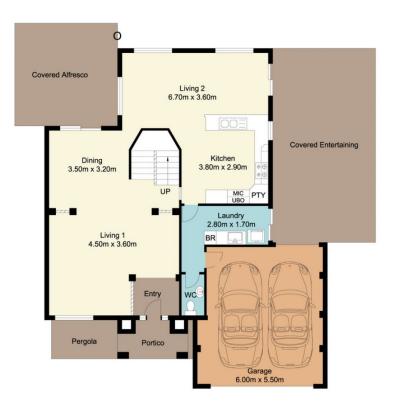

All 4 bedrooms are generous in size, with built in wardrobes and ceiling fans. The master with 2 built in robes and an ensuite.

Spacious living zones include formal lounge and dining rooms, an upstairs lounge room and a light filled family room off the well appointed kitchen.

For outdoor living 2 separate undercover entertaining areas

## 29 Quarterhorse Parade, Wadalba

First Floor

Ground Floor

### Total Approx Floor Area 191.27 Sq.m

Measurements are approximate. Not to scale. For Illustrative purposes only. Boundaries are approximate.