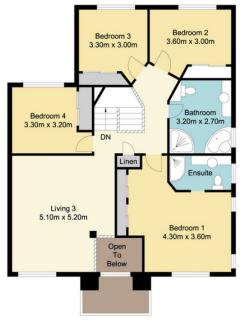

All 4 bedrooms are generous in size, with built in wardrobes and ceiling fans. The master with 2 built in robes and an ensuite.

Spacious living zones include formal lounge and dining rooms, an upstairs lounge room and a light filled family room off the well appointed kitchen.

## 29 Quarterhorse Parade, Wadalba

First Floor

Ground Floor

### Total Approx Floor Area 191.27 Sq.m

Measurements are approximate. Not to scale. For Illustrative purposes only. Boundaries are approximate.