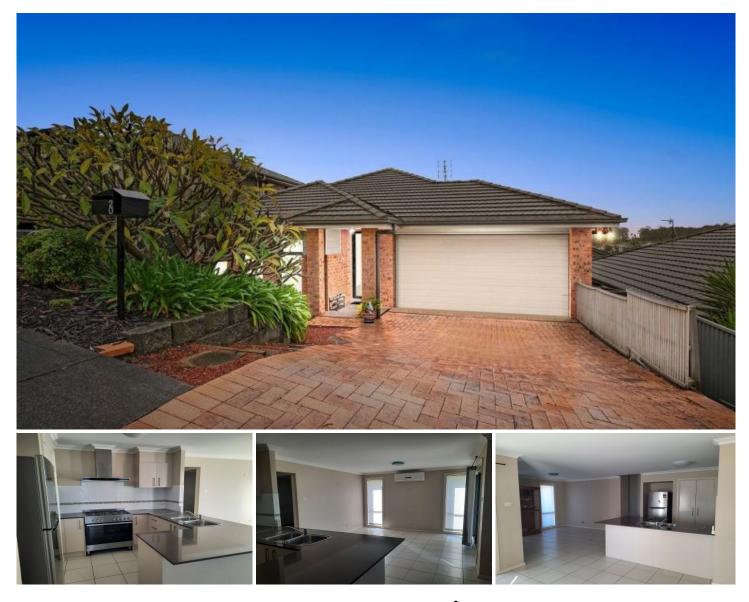

## 20 Melbourne Road Wadalba NSW

Three bedroom home, all bedrooms are large in size. The main bedroom features an ensuite bathroom and walk-in robe. The remaining bedrooms each contain built-in robes.

The home boasts a modern kitchen with chef sized stainless oven, large 5 burner gas cooktop, stainless dishwasher, and stone bench tops. The living area is open plan with tiled flooring and split system air-conditioning.

There is a small alfresco patio area at the rear, leading out to a fully fenced back yard. The double garage offers remote roller door and internal access.

- \*\* AVAILABLE NOW
- \*\* PETS ON APPLICATION