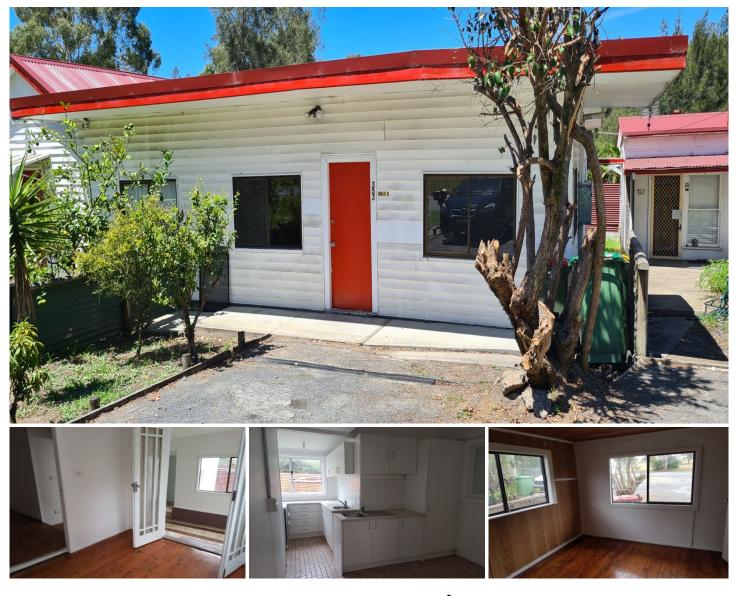

## 2/353 Pacific Highway Wyong NSW

Freshly painted three bedroom semi-detached house featuring polished timber floors throughout, functional kitchen with ample bench space, dining area/study nook, private courtyard and off-street parking.