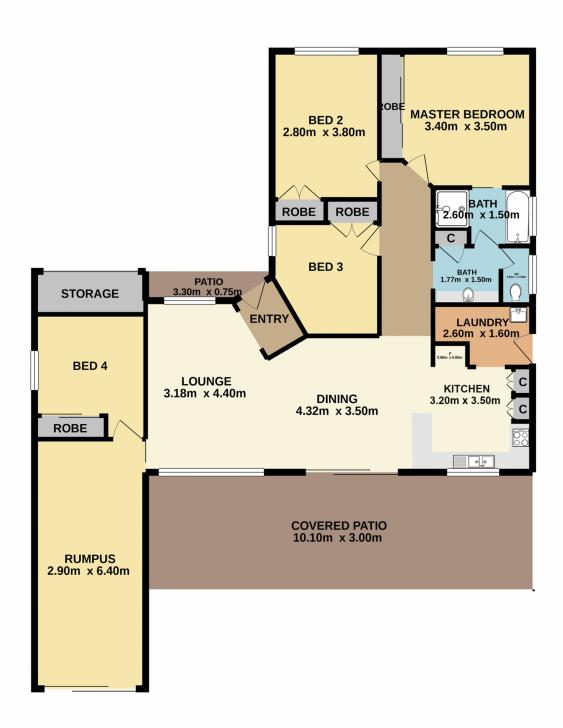

## 46 Fishburn Crescent Watanobbi NSW

Offering 3 bedrooms with robes, lounge with open plan dining off the well-appointed kitchen that opens onto the large covered outdoor entertaining area.

The tandem (double length) garage has been converted to make a 2nd living area or possible 4th bedroom.

The covered entertaining area opens onto a sprawling fully fenced backyard offering ample lawn and garden space.

Complete with air conditioning and gas heating points this property simply feels like home.