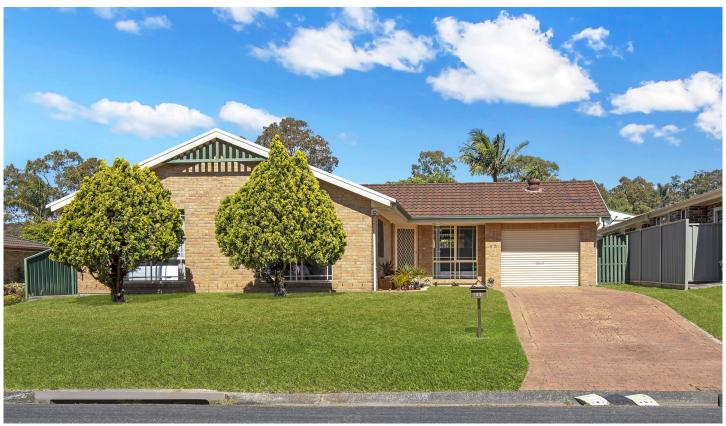

## 46 Fishburn Crescent Watanobbi NSW

Offering 3 bedrooms with robes, lounge with open plan dining off the well-appointed kitchen that opens onto the large covered outdoor entertaining area.

The tandem (double length) garage has been converted to make a 2nd living area or possible 4th bedroom.

The covered entertaining area opens onto a sprawling fully fenced backyard offering ample lawn and garden space.

Complete with air conditioning and gas heating points this property simply feels like home.