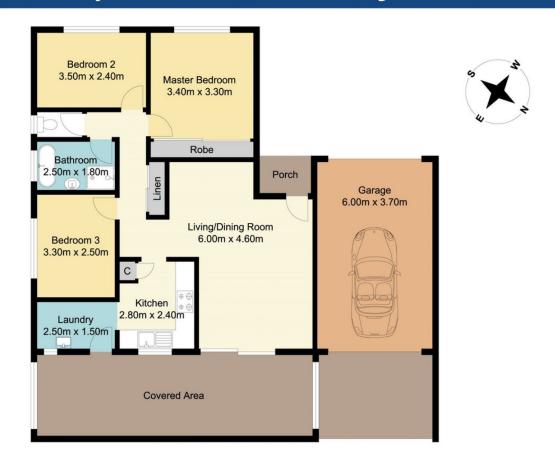

#### 55 Playford Road Killarney Vale NSW

Perfectly presented, this delightful single-storey home enjoys a peaceful location and will appeal to both the home buyer and investor.

Located within a short walk to Brooke Avenue Primary School, Eastern Rd Oval and Bateau Bay Square, this home offers 3 bedrooms, a well appointed kitchen, cosy lounge and dining room as well as a modern bathroom with a separate toilet.

A covered entertaining deck at the rear overlooks the fully fenced yard. There is a single drive through garage as well as a separate garage/shed in the backyard.

Complete with landscaped gardens and air conditioning there is no work to be done here, simply move in and enjoy.