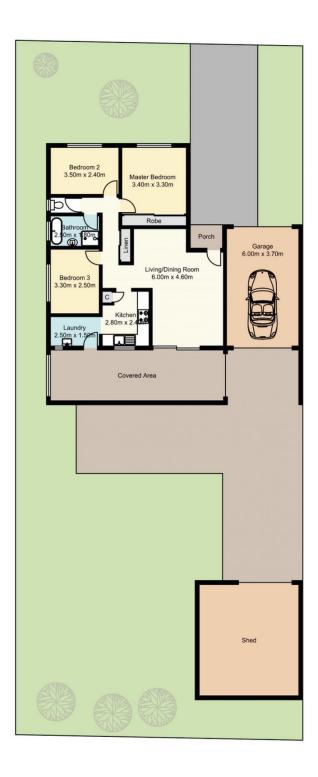

### SITE PLAN

A covered entertaining deck at the rear overlooks the fully fenced yard. There is a single drive through garage as well as a separate garage/shed in the backyard.

Complete with landscaped gardens and air conditioning there is no work to be done here, simply move in and enjoy.