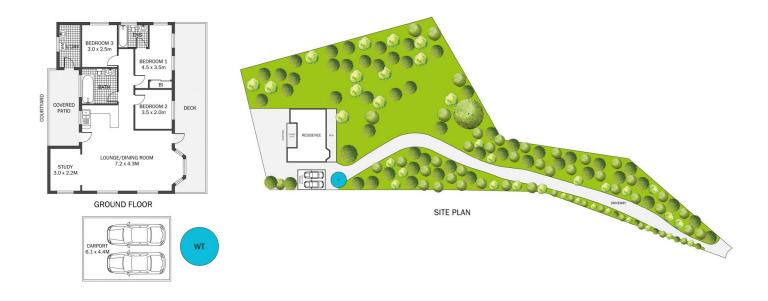

## 6 Leewood Close Yarramalong NSW

Time moves a little slower here, the sun shines a little brighter and the air a little fresher, Welcome to 6 Leewood Close, Yarramalong.

This quintessential country home is privately tucked away from the road and occupies an elevated position capturing wonderful views across the valley. Positioned on half an acre, the property offers you extra space to enjoy the lifestyle that is Yarramalong Valley, with loads of potential for the future.

APPROX. INT: 89m<sup>2</sup>

6 Leewood Close, Yarramalong