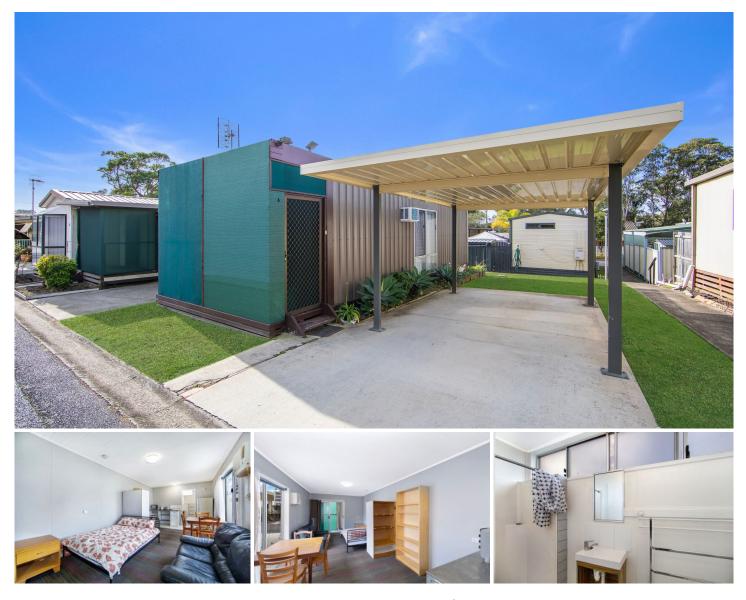

## 44/1a Cutler Drive Wyong NSW

Located in the Central Coast Mobile Village, this is an immaculately maintained, relocatable home in a convenient location close to Wyong Town Centre and Train Station.

The home offers approximately 40m2 of studio style living with a functional kitchenette, an ensuite / bathroom, air conditioning and a single car carport.

The village offers affordable living for the over 50's within a secure and gated park. The park offers community facilities including a coin operated laundry and amenities block. The Park fees are currently \$177 per week including water. Gas and electricity are billed separately.