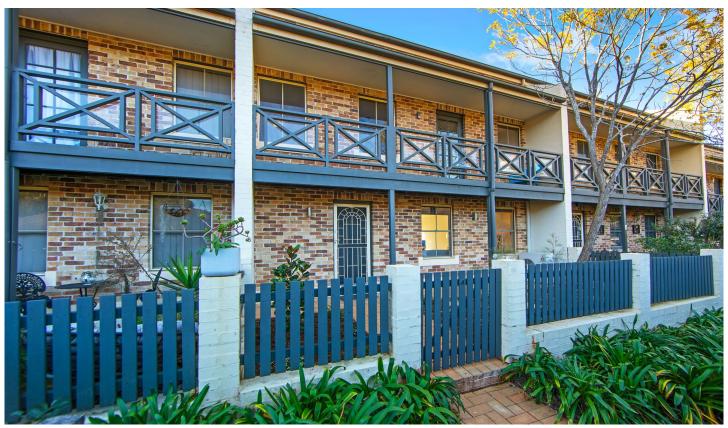

#### 4/4 Richmond Mews Mardi NSW

Having just had a fresh coat of paint and new carpets installed, this immaculately presented townhouse offers a comfortable floor plan, an excellent location and a great opportunity for the home buyer or the investor.

Upstairs the home features 3 generous bedrooms, 2 with built in robes, the main bathroom, and a balcony off the master bedroom.

The ground floor offers a spacious lounge and dining room with split system air conditioning, a neat galley style kitchen with updated cooktop and oven, an internal laundry with 2nd toilet, a private, fully fenced courtyard, single garage which is accessed through the courtyard and an additional 2 designated car spaces at the rear of the property.