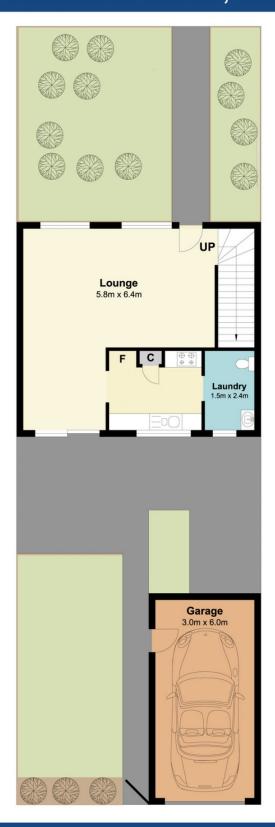

Upstairs the home features 3 generous bedrooms, 2 with built in robes, the main bathroom, and a balcony off the master bedroom.

The ground floor offers a spacious lounge and dining room with split system air conditioning, a neat galley style kitchen with updated cooktop and oven, an internal laundry with 2nd toilet, a private, fully fenced courtyard, single garage which is accessed through the courtyard and an additional 2 designated car spaces at the rear of the property.

## 4/4 Richmond Mews, Mardi

**FIRST FLOOR** 

**GARAGE** 

**GROUND FLOOR** 

Total Approx Floor Area 99.20 Sq.m

Measurements are approximate. Not to scale. For Illustrative purposes only. Boundaries are approximate.