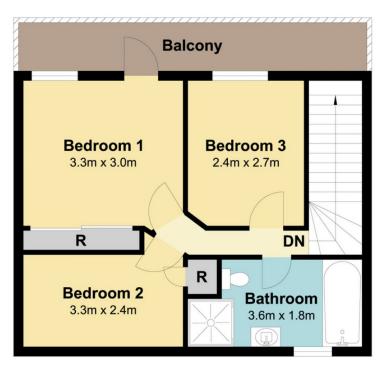

Upstairs the home features 3 generous bedrooms, 2 with built in robes, the main bathroom, and a balcony off the master bedroom.

The ground floor offers a spacious lounge and dining room with split system air conditioning, a neat galley style kitchen with updated cooktop and oven, an internal laundry with 2nd toilet, a private, fully fenced courtyard, single garage which is accessed through the courtyard and an additional 2 designated car spaces at the rear of the property.

## 4/4 Richmond Mews, Mardi

**FIRST FLOOR** 

**GARAGE** 

**GROUND FLOOR** 

Total Approx Floor Area 99.20 Sq.m

Measurements are approximate. Not to scale. For Illustrative purposes only. Boundaries are approximate.