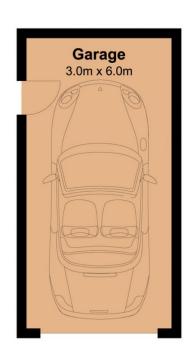

Upstairs the home features 3 generous bedrooms, 2 with built in robes, the main bathroom, and a balcony off the master bedroom.

The ground floor offers a spacious lounge and dining room with split system air conditioning, a neat galley style kitchen with updated cooktop and oven, an internal laundry with 2nd toilet, a private, fully fenced courtyard, single garage which is accessed through the courtyard and an additional 2 designated car spaces at the rear of the property.

## 4/4 Richmond Mews, Mardi

**FIRST FLOOR** 

**GARAGE** 

**GROUND FLOOR** 

Total Approx Floor Area 99.20 Sq.m

Measurements are approximate. Not to scale. For Illustrative purposes only. Boundaries are approximate.