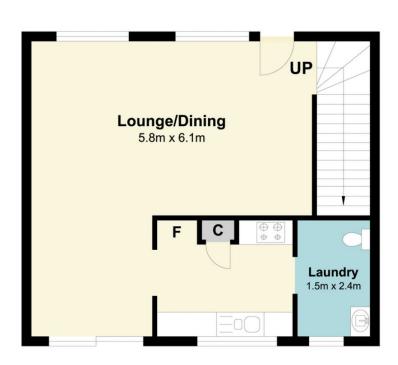

Upstairs the home features 3 generous bedrooms, 2 with built in robes, the main bathroom, and a balcony off the master bedroom.

The ground floor offers a spacious lounge and dining room with split system air conditioning, a neat galley style kitchen with updated cooktop and oven, an internal laundry with 2nd toilet, a private, fully fenced courtyard, single garage which is accessed through the courtyard and an additional 2 designated car spaces at the rear of the property.

## 4/4 Richmond Mews, Mardi

**FIRST FLOOR** 

**GARAGE** 

**GROUND FLOOR** 

Total Approx Floor Area 99.20 Sq.m

Measurements are approximate. Not to scale. For Illustrative purposes only. Boundaries are approximate.