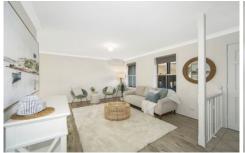

Upstairs the home features 3 generous bedrooms, 2 with built in robes, the main bathroom, and a balcony off the master bedroom.

The ground floor offers a spacious lounge and dining room with split system air conditioning, a neat galley style kitchen with updated cooktop and oven, an internal laundry with 2nd toilet, a private, fully fenced courtyard, single garage which is accessed through the courtyard and an additional 2 designated car spaces at the rear of the property.