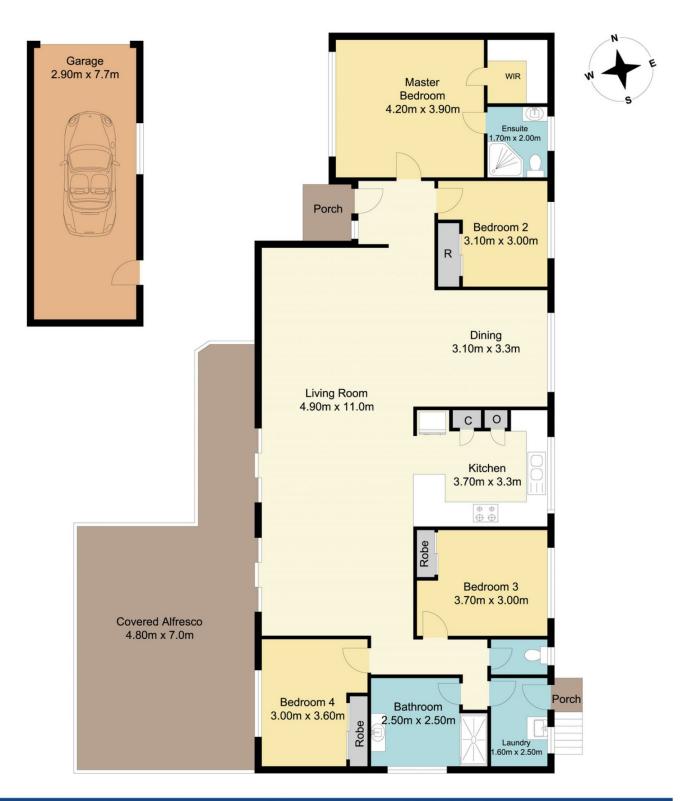

## 14 Platypus Road, Berkeley Vale

Total Approx Floor Area 175.49 Sq.m

#### 14 Platypus Road Berkeley Vale NSW

Boasting a spacious floor plan that has been tastefully renovated this home offers a unique family friendly design in a great family friendly location.

If you love entertaining, spacious open plan living space as well as a large covered alfresco entertaining deck provides plenty of space for year round enjoyment.

The kitchen is finished with Caesar stone bench tops, provides ample cupboard & bench space with breakfast bar and dishwasher.

The open plan living area off the kitchen is the heart of this home and features a cosy fireplace for winter as well as air conditioning for year round climate control. The living area opens onto the covered entertaining deck through large double stacker sliding doors that allows an abundance of