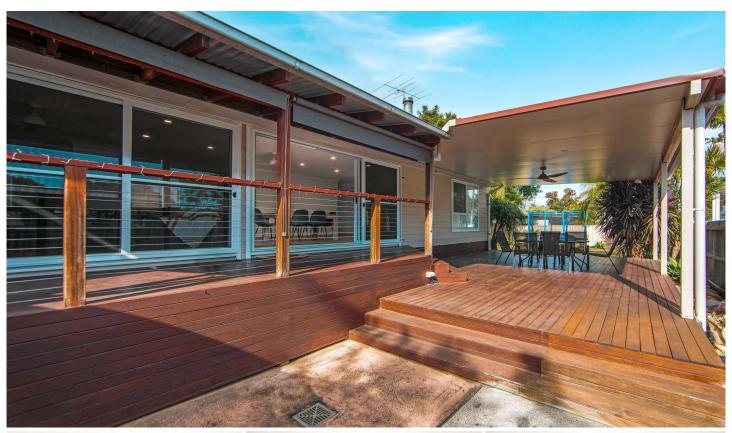

#### 14 Platypus Road Berkeley Vale NSW

Boasting a spacious floor plan that has been tastefully renovated this home offers a unique family friendly design in a great family friendly location.

If you love entertaining, spacious open plan living space as well as a large covered alfresco entertaining deck provides plenty of space for year round enjoyment.

The kitchen is finished with Caesar stone bench tops, provides ample cupboard & bench space with breakfast bar and dishwasher.

The open plan living area off the kitchen is the heart of this home and features a cosy fireplace for winter as well as air conditioning for year round climate control. The living area opens onto the covered entertaining deck through large double stacker sliding doors that allows an abundance of