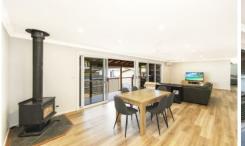

The kitchen is finished with Caesar stone bench tops, provides ample cupboard & bench space with breakfast bar and dishwasher.

The open plan living area off the kitchen is the heart of this home and features a cosy fireplace for winter as well as air conditioning for year round climate control. The living area opens onto the covered entertaining deck through large double stacker sliding doors that allows an abundance of