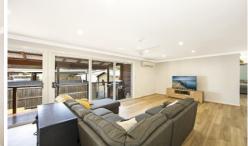

The kitchen is finished with Caesar stone bench tops, provides ample cupboard & bench space with breakfast bar and dishwasher.

The open plan living area off the kitchen is the heart of this home and features a cosy fireplace for winter as well as air conditioning for year round climate control. The living area opens onto the covered entertaining deck through large double stacker sliding doors that allows an abundance of