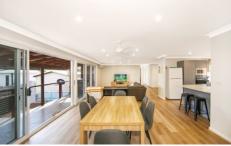

The kitchen is finished with Caesar stone bench tops, provides ample cupboard & bench space with breakfast bar and dishwasher.

The open plan living area off the kitchen is the heart of this home and features a cosy fireplace for winter as well as air conditioning for year round climate control. The living area opens onto the covered entertaining deck through large double stacker sliding doors that allows an abundance of