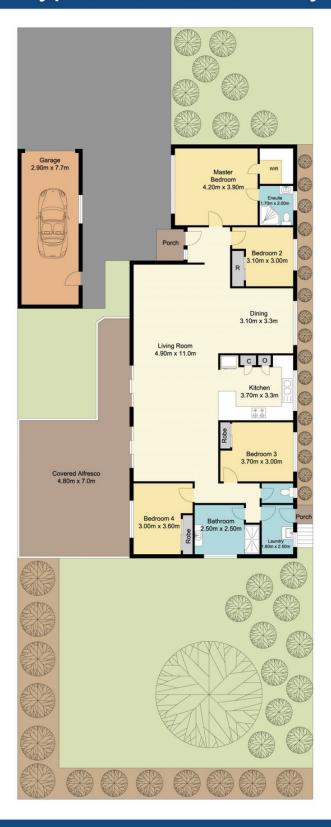

he kitchen is finished with Caesar stone bench tops, provides ample cupboard & bench space with breakfast bar and dishwasher.

The open plan living area off the kitchen is the heart of this home and features a cosy fireplace for winter as well as air conditioning for year round climate control. The living area opens onto the covered entertaining deck through large double stacker sliding doors that allows an abundance of

#### 4 🚐 2 🚍 1 🚍

**Price** : \$ 880,000 **Land Size** : 581.7 sgm

View: https://www.coastwidefn.com.au/sale/nsw/c

entral-coast-region/berkeley-vale/residential

/house/7568125



Adrian Simpson 02 4353 1999



**David Manuelle** 02 4353 1999



## 14 Platypus Road, Berkeley Vale



Total Approx Floor Area 175.49 Sq.m



# 14 Platypus Road, Berkeley Vale

### SITE PLAN