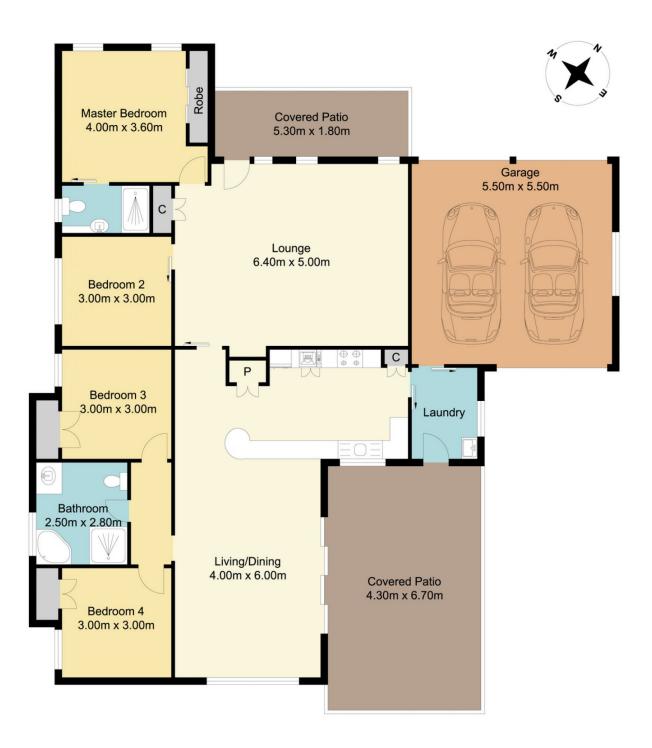

## 44 Woodbury Park Drive Mardi NSW

Be impressed with the comfort, quality and location that this well-appointed single storey brick and tile home has to offer.

Set on a 604m2 (approx.) the home features 4 bedrooms, 3 with built in robes plus an ensuite to the main.

The living areas include a large separate lounge with air conditioning, a spacious well-appointed kitchen that opens onto a large family room and flows out onto the covered outdoor entertaining area.

Complete with a 6.6kw solar system, a double garage with drive thru access and a private fully fenced backyard this property is a great place to call home.

The ultra convenient location is only a short level walk to

4 🕒 2 📛 2 🖨

**Price** : \$ 880,000 **Land Size** : 604.2 sgm

View: https://www.coastwidefn.com.au/sale/nsw/c

entral-coast-region/mardi/residential/house/