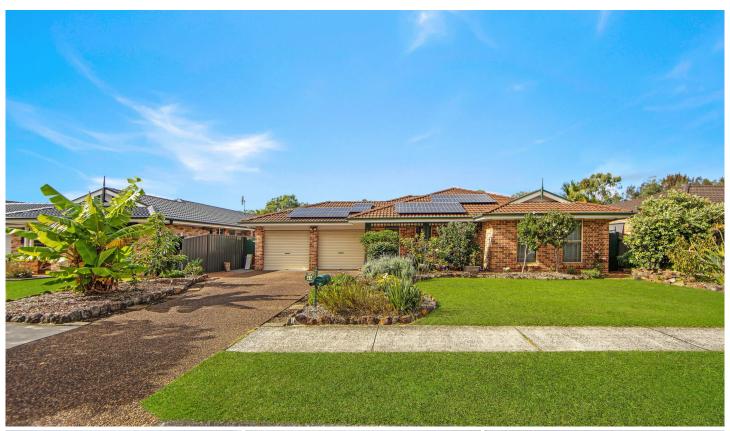

## 44 Woodbury Park Drive Mardi NSW

Be impressed with the comfort, quality and location that this well-appointed single storey brick and tile home has to offer.

Set on a 604m2 (approx.) the home features 4 bedrooms, 3 with built in robes plus an ensuite to the main.

The living areas include a large separate lounge with air conditioning, a spacious well-appointed kitchen that opens onto a large family room and flows out onto the covered outdoor entertaining area.

Complete with a 6.6kw solar system, a double garage with drive thru access and a private fully fenced backyard this property is a great place to call home.

The ultra convenient location is only a short level walk to

4 🕒 2 📛 2 🖨

**Price** : \$ 880,000 **Land Size** : 604.2 sgm

View: https://www.coastwidefn.com.au/sale/nsw/c

entral-coast-region/mardi/residential/house/