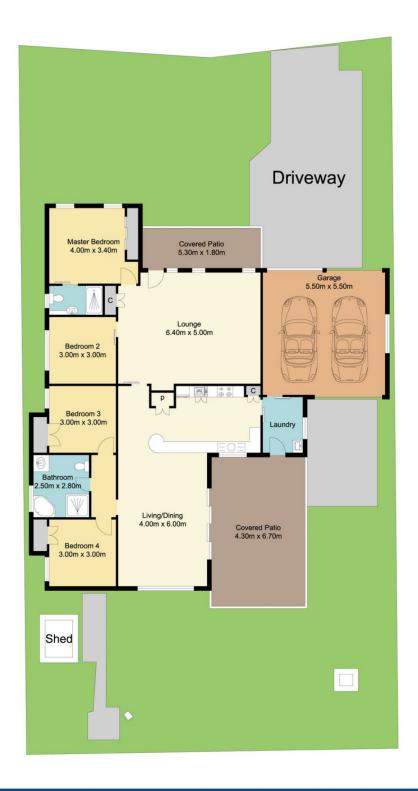

bedrooms, 3 with built in robes plus an ensuite to the main.

The living areas include a large separate lounge with air conditioning, a spacious well-appointed kitchen that opens onto a large family room and flows out onto the covered outdoor entertaining area.

Complete with a 6.6kw solar system, a double garage with drive thru access and a private fully fenced backyard this property is a great place to call home.

The ultra convenient location is only a short level walk to

4 🕒 2 📛 2 🖨

**Price** : \$ 880,000 **Land Size** : 604.2 sgm

View: https://www.coastwidefn.com.au/sale/nsw/c

entral-coast-region/mardi/residential/house/

7550520



Adrian Simpson 02 4353 1999



**David Manuelle** 02 4353 1999



## 44 Woodbury Park Drive Mardi





## 44 Woodbury Park Drive Mardi

## SITE PLAN