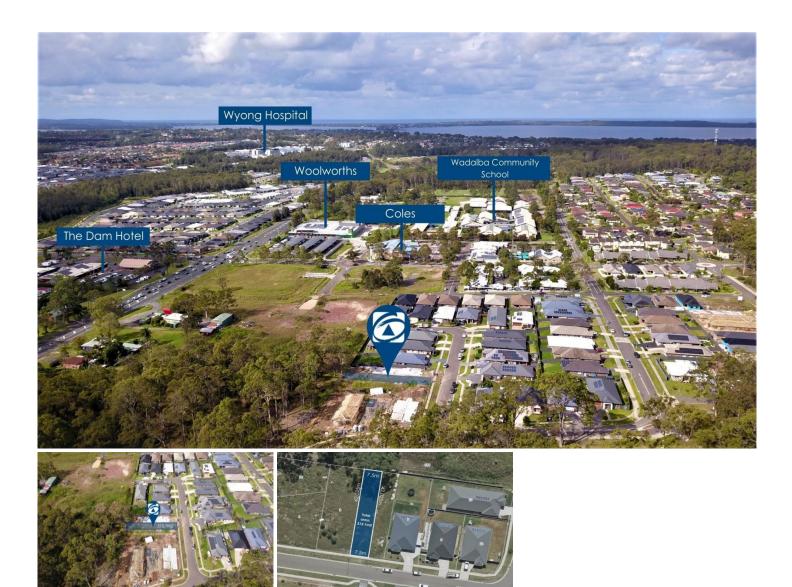

## 5 Barn Owl Avenue Wadalba NSW

Located in the growing Wadalba Estate within walking distance to Wadalba shops and Community School this land is registered and ready to build on.

The land is approx. 315m2 with a 7.5m frontage. The depth of the land is approx. 42m with a North facing yard.

Set in a quiet cul-de-sac this is an excellent opportunity to buy an affordable block of land and build your next home or investment property. Price : \$ 305,000

Land Size : 315.1 sqm View : https://www