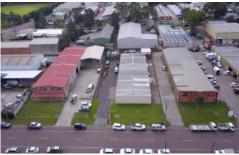

## 3 Ace Crescent Tuggerah NSW

- \* Located in a prime location in the Tuggerah Industrial area.
- $^{\ast}$  6 units all leased, approximately 116 m² each. Total: 696 m²
- \* 342m2 of hard stand area at the rear, also leased separately.
- \* Single toilet and wash basin in each unit.
- \* Each unit has a roller door, height approx 2.99m
- \* Fully tenanted on expired long term leases.
- \* Total income: \$72,252 per annum inclusive of GST.
- \* Council rates: \$4,827.12 per annum
- \* Water and sewer rates: \$1,348.52 per annum with sewer charged per kl based on usage
- \* 3 phase power.
- \* Zoning IN2
- \* Current DA approval in place to build an additional light industrial shed at the rear.

## 3 Ace Crescent, Tuggerah

## Total Block Size Approx. 2023 sq.m.