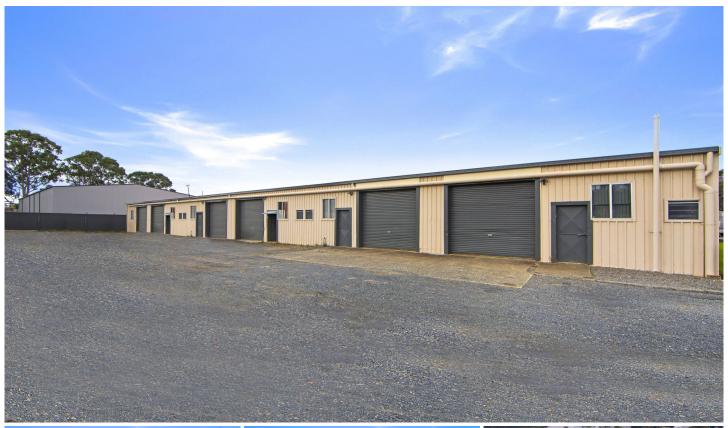

## 3 Ace Crescent Tuggerah NSW

- \* Located in a prime location in the Tuggerah Industrial area.
- $^{\ast}$  6 units all leased, approximately 116 m² each. Total: 696 m²
- \* 342m2 of hard stand area at the rear, also leased separately.
- \* Single toilet and wash basin in each unit.
- \* Each unit has a roller door, height approx 2.99m
- \* Fully tenanted on expired long term leases.
- \* Total income: \$72,252 per annum inclusive of GST.
- \* Council rates: \$4,827.12 per annum
- \* Water and sewer rates: \$1,348.52 per annum with sewer charged per kl based on usage
- \* 3 phase power.
- \* Zoning IN2
- \* Current DA approval in place to build an additional light industrial shed at the rear.

## 3 Ace Crescent, Tuggerah