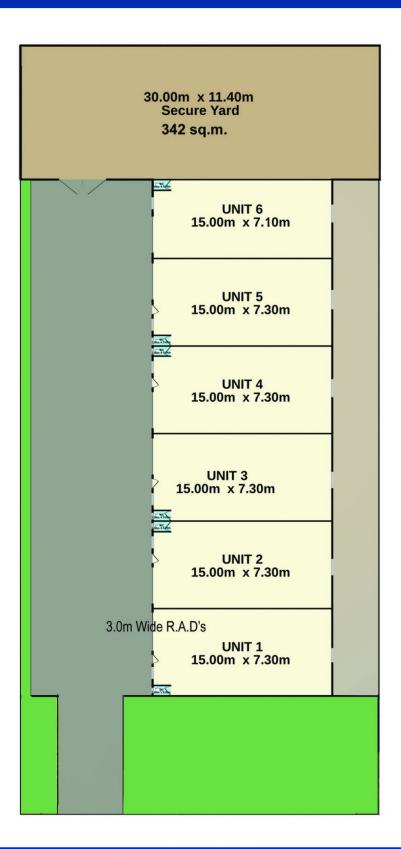

## 3 Ace Crescent Tuggerah NSW

- \* Located in a prime location in the Tuggerah Industrial area.
- $^{\ast}$  6 units all leased, approximately 116 m² each. Total: 696 m²
- \* 342m2 of hard stand area at the rear, also leased separately.
- \* Single toilet and wash basin in each unit.
- \* Each unit has a roller door, height approx 2.99m
- \* Fully tenanted on expired long term leases.
- \* Total income: \$72,252 per annum inclusive of GST.
- \* Council rates: \$4,827.12 per annum
- \* Water and sewer rates: \$1,348.52 per annum with sewer charged per kl based on usage
- \* 3 phase power.
- \* Zoning IN2
- \* Current DA approval in place to build an additional light industrial shed at the rear.

## 3 Ace Crescent, Tuggerah

## Total Block Size Approx. 2023 sq.m.