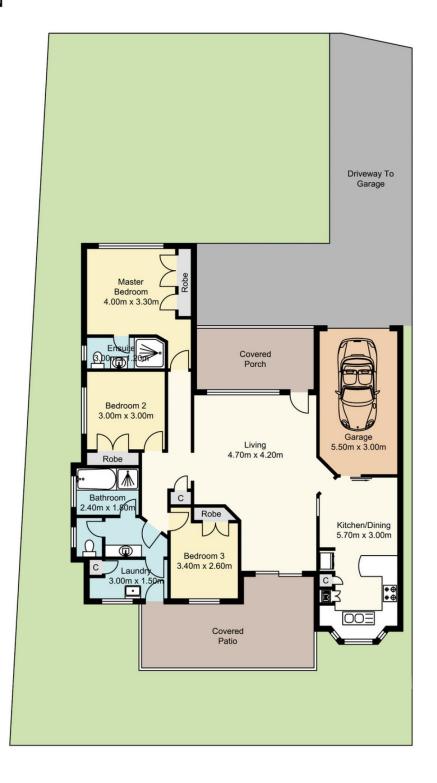

bathroom, a private fully fenced courtyard with a pergola, internal laundry, split system a/c & a single garage with internal access.

Investors can expect a return of \$530 - \$550 per week.

DISCLAIMER: This advertisement contains information provided by third parties. While all care is taken to ensure otherwise, First National Real Estate Coastwide, does not make any representation as to the accuracy of any of the

3 📭 2 🟪 1 🚘

Price : \$ 605,000 Building Size : 131 sqm Land Size : 299 sqm

View : https://www.coastwidefn.com.au/sale/ns

w/central-coast-region/kanwal/residentia

l/semi-detached/7513937



**David Manuelle** 02 4353 1999



Adrian Simpson 02 4353 1999



## 2/11 Archer Close, Kanwal



## Total Approx Floor Area 124.51 Sq.m



# 2/11 Archer Close, Kanwal

### SITE PLAN