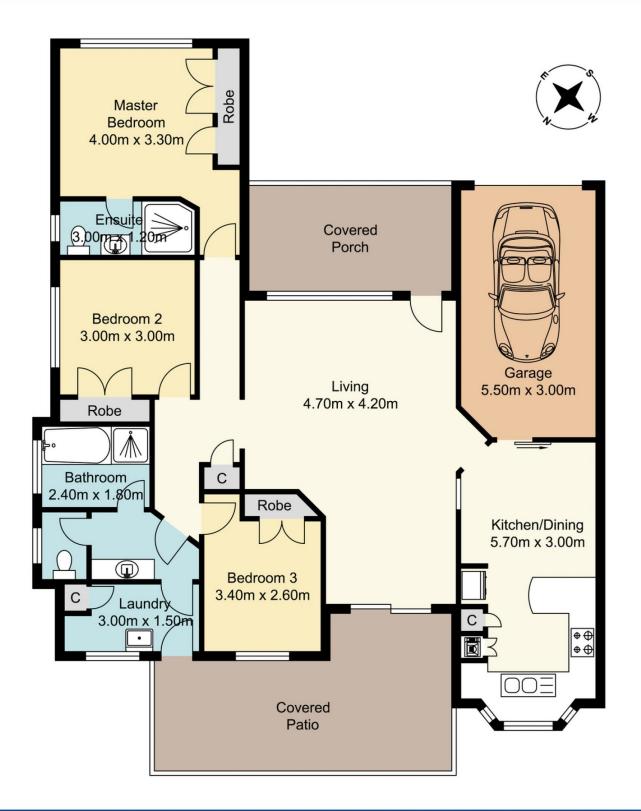

#### 2/11 Archer Close Kanwal NSW

This impressive single story duplex offers a comfortable floor plan, an excellent location and a great opportunity for the home buyer or investor.

The home features 3 generous bedrooms all with built in robes plus an en-suite to the master. Spacious open plan living, functional kitchen with ample cupboard space and breakfast bar, large 3 way bathroom, a private fully fenced courtyard with a pergola, internal laundry, split system a/c & a single garage with internal access.

3 📭 2 🟪 1 🚘

Price : \$ 605,000 Building Size : 131 sqm Land Size : 299 sqm

View : https://www.coastwidefn.com.au/sale/ns

w/central-coast-region/kanwal/residentia

l/semi-detached/7513937

**David Manuelle** 02 4353 1999

## Total Approx Floor Area 124.51 Sq.m

# 2/11 Archer Close, Kanwal