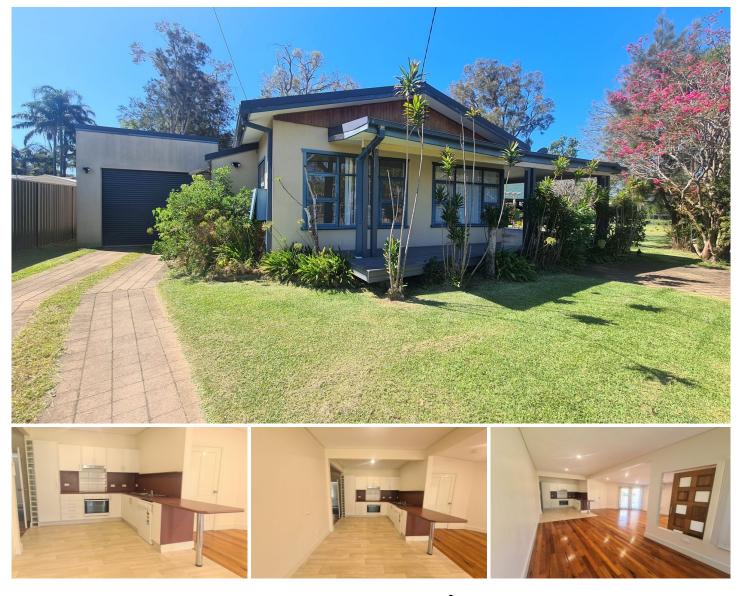

## 1 Henry Street Chittaway Point NSW

Homely 4-bedroom property featuring open plan lounge/dining areas with air conditioning and timber flooring, NBN connection, kitchen with dishwasher, two bathrooms (one with corner spa bath) single garage with internal access plus sunny wrap around deck overlooking large level fenced yard.